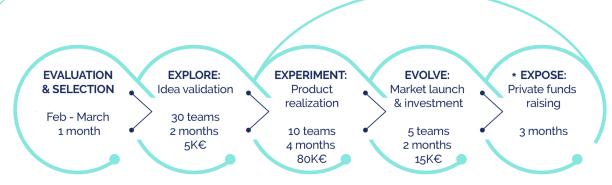

#### Incubation timeline

**REACH** is a four-phase incubation programme: **Explore. Experiment. Evolve. Expose** 

\*Expose phase is open to all experiment phase teams The best solution per incubation round will be awarded €20K