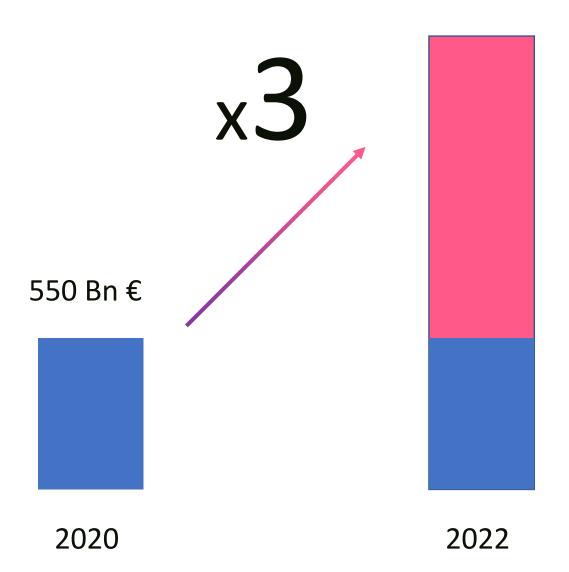

In Data We Trust

# REACH

**Next Generation Data Incubator** 

**Track: 2 READY MADE** 



2.1\_IMPACTS OF DEMOGRAPHIC DETERMINANTS OF NPL

## NPL in Euro Zone



1.440 Bn €



## Use Case



Before

**Build Clustering System** 

After



NPL Risk Latency





- ! NPL Trend NPL Risk
- Prediction 6 Months
- ! Action Required

## Reference Architecture





## Algorithm and Tools



### AI/ML algorithms:

- ✓ Pattern discovery & matching
- ✓ Trees, Logistic Regression, Ensembles of classifiers



- ✓ Discover, validate, detect & predict
- √ Reinforcement learning



Jupyter









## Scalability & Innovation





## Data Governance & Compliance







### Wenalyze Analytics Platform

Wenalyze is a Data Analytics platform that leverages open data sources to help banks, insurers and reinsurers improve their risk assessment and underwriting processes and increase selling rates.

Upload Data

In this section you can upload user data to be analyzed

**Analyzed Enter