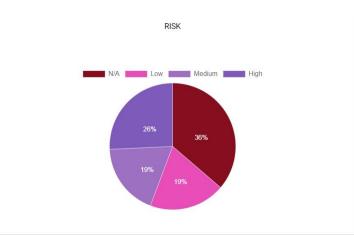

----------------|---------------------------------------------------------------------------------|
| Upload with CSV format(Recommended if you have multiple SMEs) | Upload with form(Recommended for only one SME)                                  |
| CLICK HERE TO SELECT FILE  CLEAR FILE                         | Name Company  Write the name  *  Business location address  Enter a location  * |
| Used Not Used  To download a CSV example click on this link   | TAX ID  UPLOAD DATA                                                             |
| To download a dov example chek on this mik                    |                                                                                 |



Home User Upload Portfolio Tracking Profile

← **W** Analyzed Insureds

### **RISK PORTFOLIO LEVELS**







### PORTFOLIO DEBT CAPACITY VULNERABILITY









| Search by Name or Tax ID | SEARCH |   |
|--------------------------|--------|---|
| DOWNLOAD CSV             |        | G |

| SM | E                            | Analysis      | Risk Level | NPL        |        |
|----|------------------------------|---------------|------------|------------|--------|
| 1  | salbypei s.l.                | 100% Obtained |            |            | II.    |
| 2  | menorca neta s.l.            | 100% Obtained |            |            | II.    |
| 3  | instalaza sa                 | 100% Obtained |            |            | II.    |
| 4  | grupo de recambios cema s.a. | 100% Obtained |            |            | II.    |
| 5  | andrea house sl              | 100% Obtained |            |            | II.