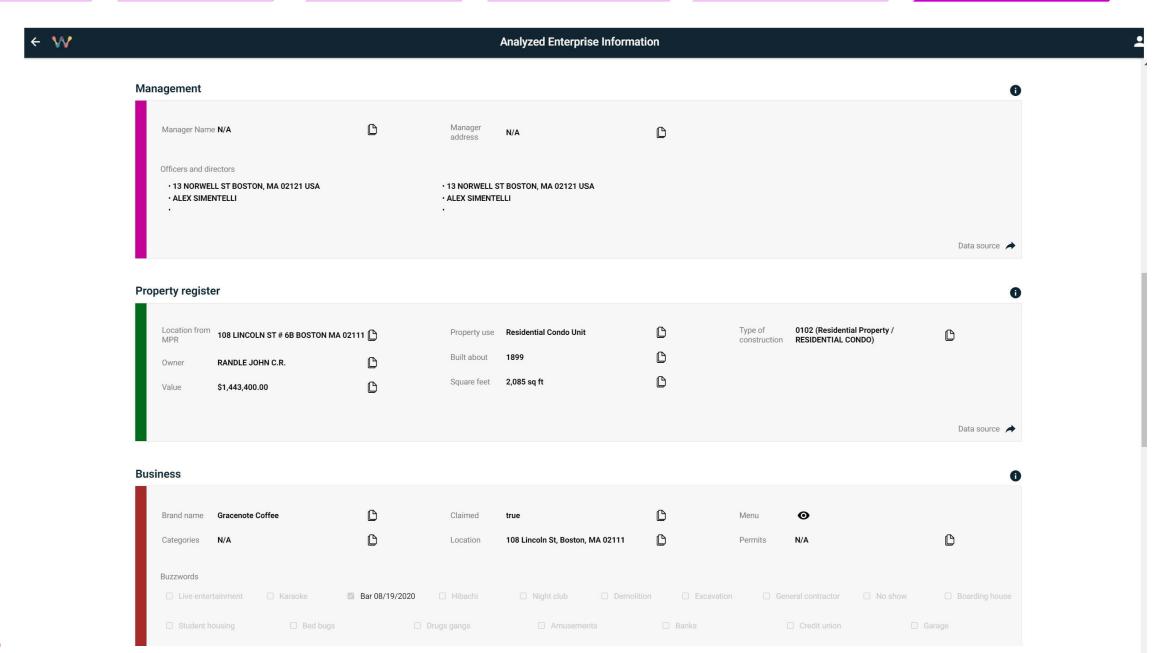

### Wenalyze Analytics Platform

Wenalyze is a Data Analytics platform that leverages open data sources to help banks, insurers and reinsurers improve their risk assessment and underwriting processes and increase selling rates.