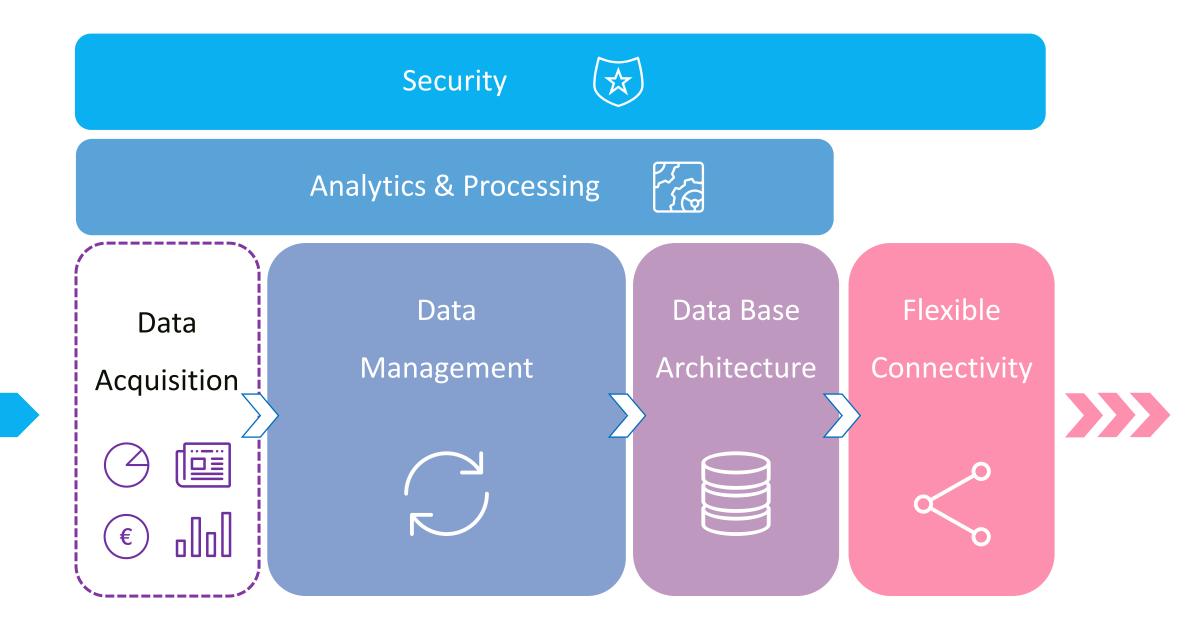

In Data We Trust

# REACH

**Next Generation Data Incubator** 

**Track: 2 READY MADE** 



2.1\_IMPACTS OF DEMOGRAPHIC DETERMINANTS OF NPL

## NPL in Euro Zone



1.440 Bn €



## Use Case



Before

**Build Clustering System** 

After



NPL Risk Latency





- ! NPL Trend NPL Risk
- Prediction 6 Months
- ! Action Required

## Reference Architecture





## Algorithm and Tools



### AI/ML algorithms:

- ✓ Pattern discovery & matching
- ✓ Trees, Logistic Regression, Ensembles of classifiers



- ✓ Discover, validate, detect & predict
- √ Reinforcement learning



Jupyter









## Scalability & Innovation





## Data Governance & Compliance







### Wenalyze Analytics Platform

Wenalyze is a Data Analytics platform that leverages open data sources to help banks, insurers and reinsurers improve their risk assessment and underwriting processes and increase selling rates.

Upload Data

In this section you can upload user data to be analyzed

**Analyzed Enterprises** 

Access to the individual files of each of the enterprises analyzed.

Status

Check the analysis status of your small and midsized business portfolio.

#### **Our Services