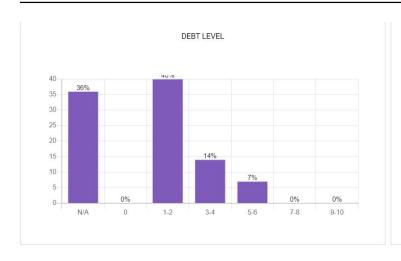

### **RISK PORTFOLIO LEVELS**

### PORTFOLIO DEBT CAPACITY VULNERABILITY

| Search by Name or Tax ID | SEARCH |   |
|--------------------------|--------|---|
| DOWNLOAD CSV             |        | G |

| SM | E                            | Analysis      | Risk Level | NPL        |        |
|----|------------------------------|---------------|------------|------------|--------|
| 1  | salbypei s.l.                | 100% Obtained |            |            | II.    |
| 2  | menorca neta s.l.            | 100% Obtained |            |            | II.    |
| 3  | instalaza sa                 | 100% Obtained |            |            | II.    |
| 4  | grupo de recambios cema s.a. | 100% Obtained |            |            | II.    |
| 5  | andrea house sl              | 100% Obtained |            |            | II.    |
| 6  | manufacturas clima sa        | 100% Obtained |            |            | II.    |
| 7  | j.bauza genovart sl          | 100% Obtained |            | ! 3 Months | اءا. 🖪 |
| 8  | fetajo s.l.                  | 100% Obtained |            |            | li.    |
| 9  | quinta impresion s.l.        | 100% Obtained |            |            | II.    |
| 10 | seyca plastic packaging sl   | 100% Obtained |            |            | اءا. 🖪 |