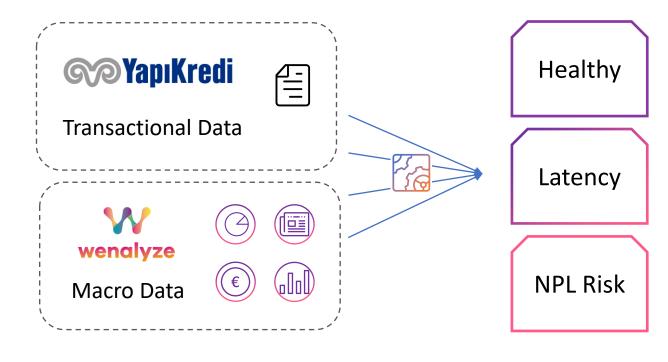

## Use Case

Before

**Build Clustering System** 

After

NPL Risk Latency

- ! NPL Trend NPL Risk
- Prediction 6 Months
- ! Action Required

## Reference Architecture