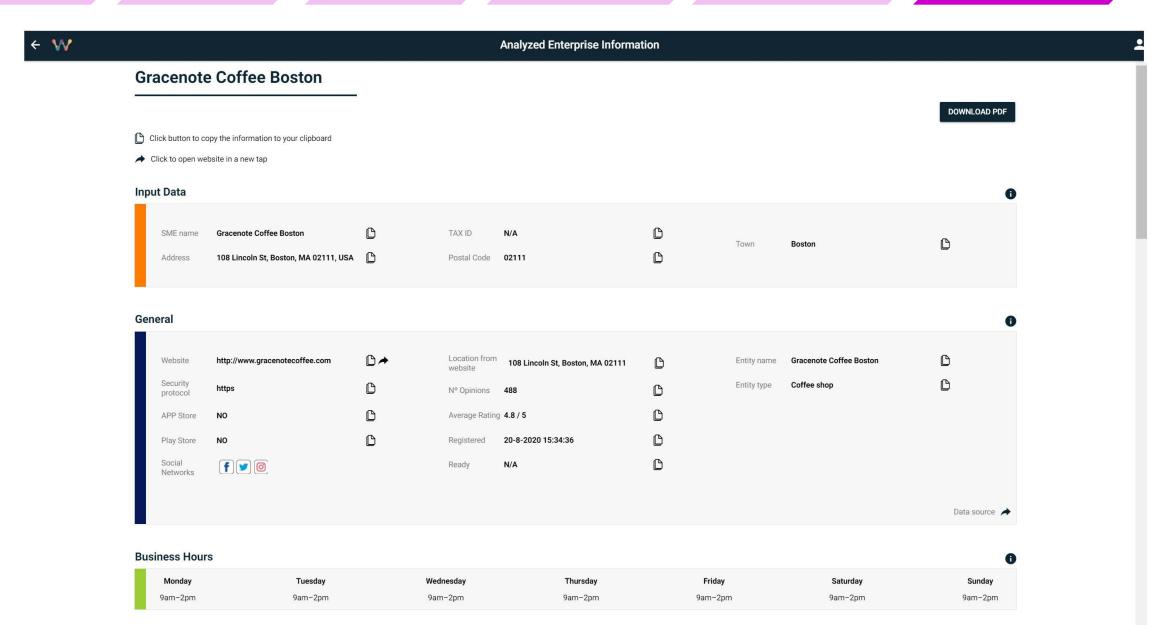

### Wenalyze Analytics Platform

Wenalyze is a Data Analytics platform that leverages open data sources to help banks, insurers and reinsurers improve their risk assessment and underwriting processes and increase selling rates.