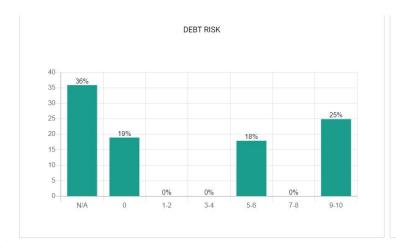

---------------------------------------------------|
| Upload with CSV format(Recommended if you have multiple SMEs) | Upload with form(Recommended for only one SME)                                  |
| CLICK HERE TO SELECT FILE  CLEAR FILE                         | Name Company  Write the name  *  Business location address  Enter a location  * |
| Used Not Used  To download a CSV example click on this link   | TAX ID  UPLOAD DATA                                                             |
| To download a dov example chek on this mik                    |                                                                                 |



Home User Upload Portfolio Tracking Profile

← **W** Analyzed Insureds

### **RISK PORTFOLIO LEVELS**







### PORTFOLIO DEBT CAPACITY VULNERABILITY









| Search by Name or Tax ID | SEARCH |   |
|--------------------------|--------|---|
| DOWNLOAD CSV             |        | G |

| SM | E                            | Analysis      | Risk Level | NPL        |        |
|----|------------------------------|---------------|------------|------------|--------|
| 1  | salbypei s.l.                | 100% Obtained |            |            | II.    |
| 2  | menorca neta s.l.            | 100% Obtained |            |            | II.    |
| 3  | instalaza sa                 | 100% Obtained |            |            | II.    |
| 4  | grupo de recambios cema s.a. | 100% Obtained |            |            | II.    |
| 5  | andrea house sl              | 100% Obtained |            |            | II.    |
| 6  | manufacturas clima sa        | 100%