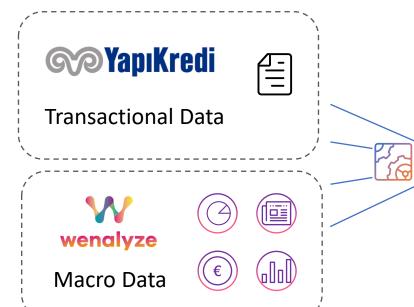

#### **Build Clustering System**

After

NPL Risk Latency

Healthy

Latency

**NPL** Risk

! NPL Trend Risk

Prediction 6 Months

! Action Required

Before

**Build Clustering System** 

After

NPL Risk Latency

- ! NPL Trend Risk
- Prediction 6 Months
- ! Action Required

At least 20% Improvement in NPL Predictive Models