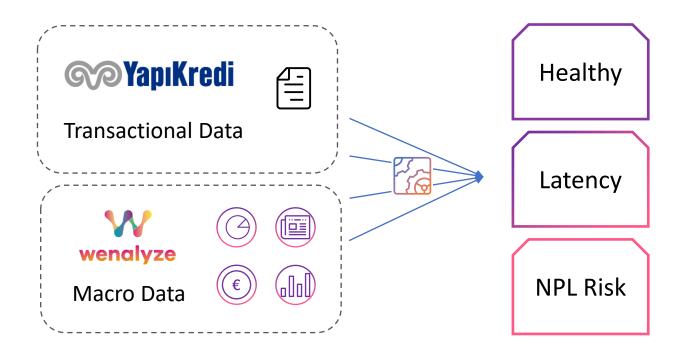

#### **Build Clustering System**

After

NPL Risk Latency

Healthy

Latency

**NPL** Risk

! NPL Trend Risk

Prediction 6 Months

! Action Required

Before

**Build Clustering System** 

After

NPL Risk Latency

- ! NPL Trend Risk
- Prediction 6 Months
- ! Action Required

At least 20% Improvement in NPL Predictive Models