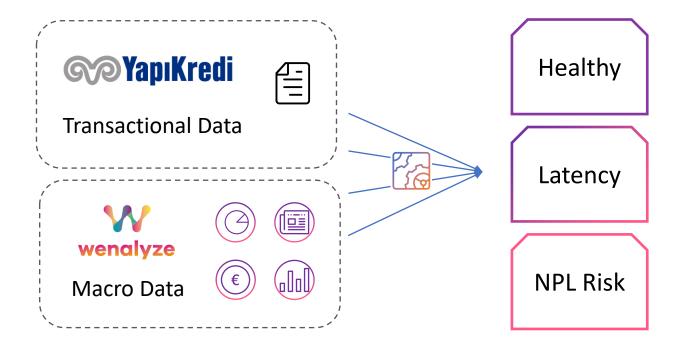

#### **Build Clustering System**

After

NPL Risk Latency

Healthy

Latency

**NPL** Risk

! NPL Trend Risk

Prediction 6 Months

! Action Required

Before

**Build Clustering System** 

After

NPL Risk Latency

- ! NPL Trend Risk
- Prediction 6 Months
- ! Action Required

At least 20% Improvement in NPL Predictive Models