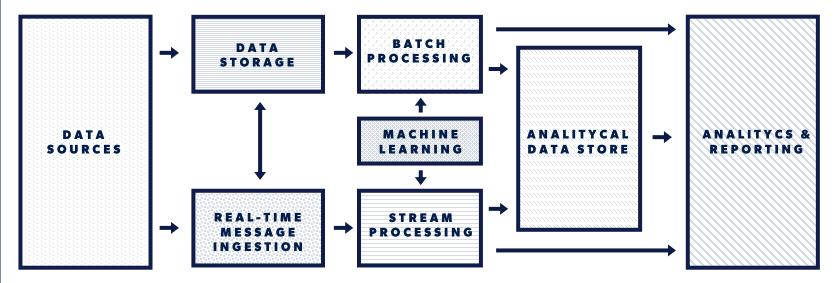

# ALGORITHMS & TOOLS

02

CYC

MODERN BIG DATA ARCHITECTURE (LAMBDA)

#### ORCHESTRATION

#### FLEXIBILITY

#### ORCHESTRATION

ORCHESTRATION