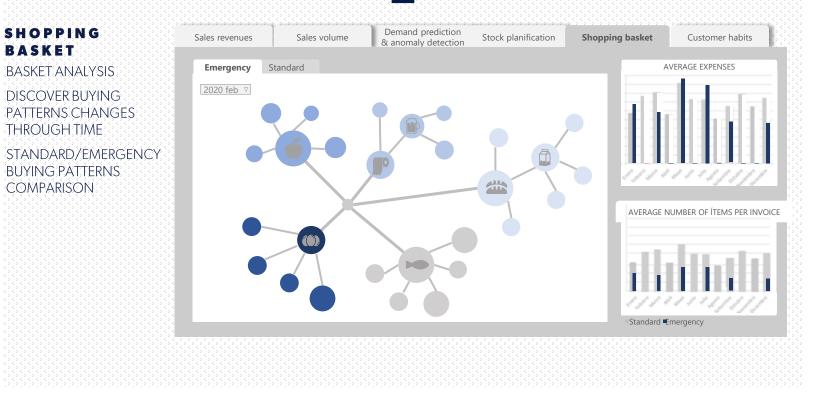

#### CUSTOMER HABITS

PRE-DEFINED CUSTOMER SEGMENTS PLACE IN THE SPOTLIGH

STANDARD/EMERGENCY COMPARISON

HOW YOUR WELL-KNOWN SEGMENTS BEHAVE WHEN THE WORLD CHANGES