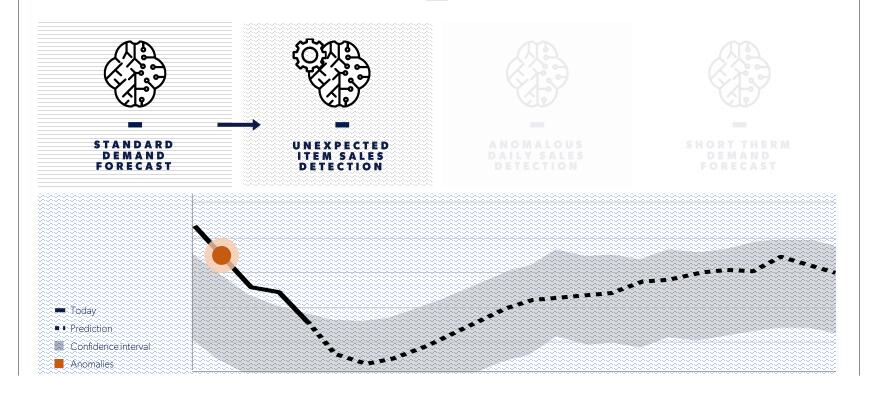

#### EMERGENCY DEMAND FORECAST

**BASED ON SHORT TERM CHANGES** AND TRENDS DAILY FORECAST **1 WEEKS AHEAD** PER ITEM AND STORE

CYC