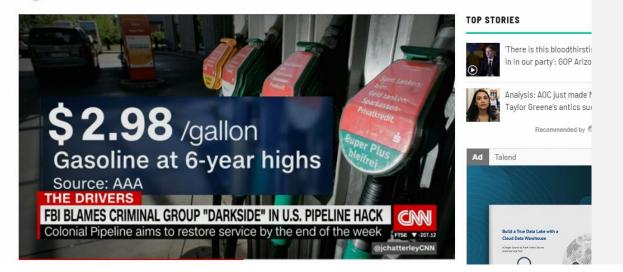

#### Gasoline demand spikes in several states after pipeline hack

By <u>Matt Egan</u>, CNN Business Updated 1119 GMT (1919 HKT) May 12, 2021

Edition