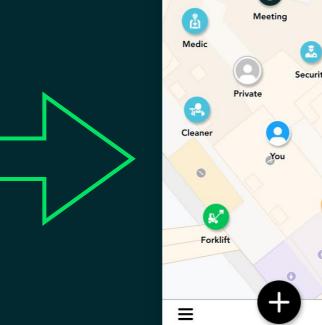

#### Solution Mockup - Click on the image to play the video

Direct data and therefore information access will change how frontline workers do their job for the better.

Let's make it a reality today!

## Direct data and information access will change how frontline workers do their job for the better.

Let's make it a reality today!