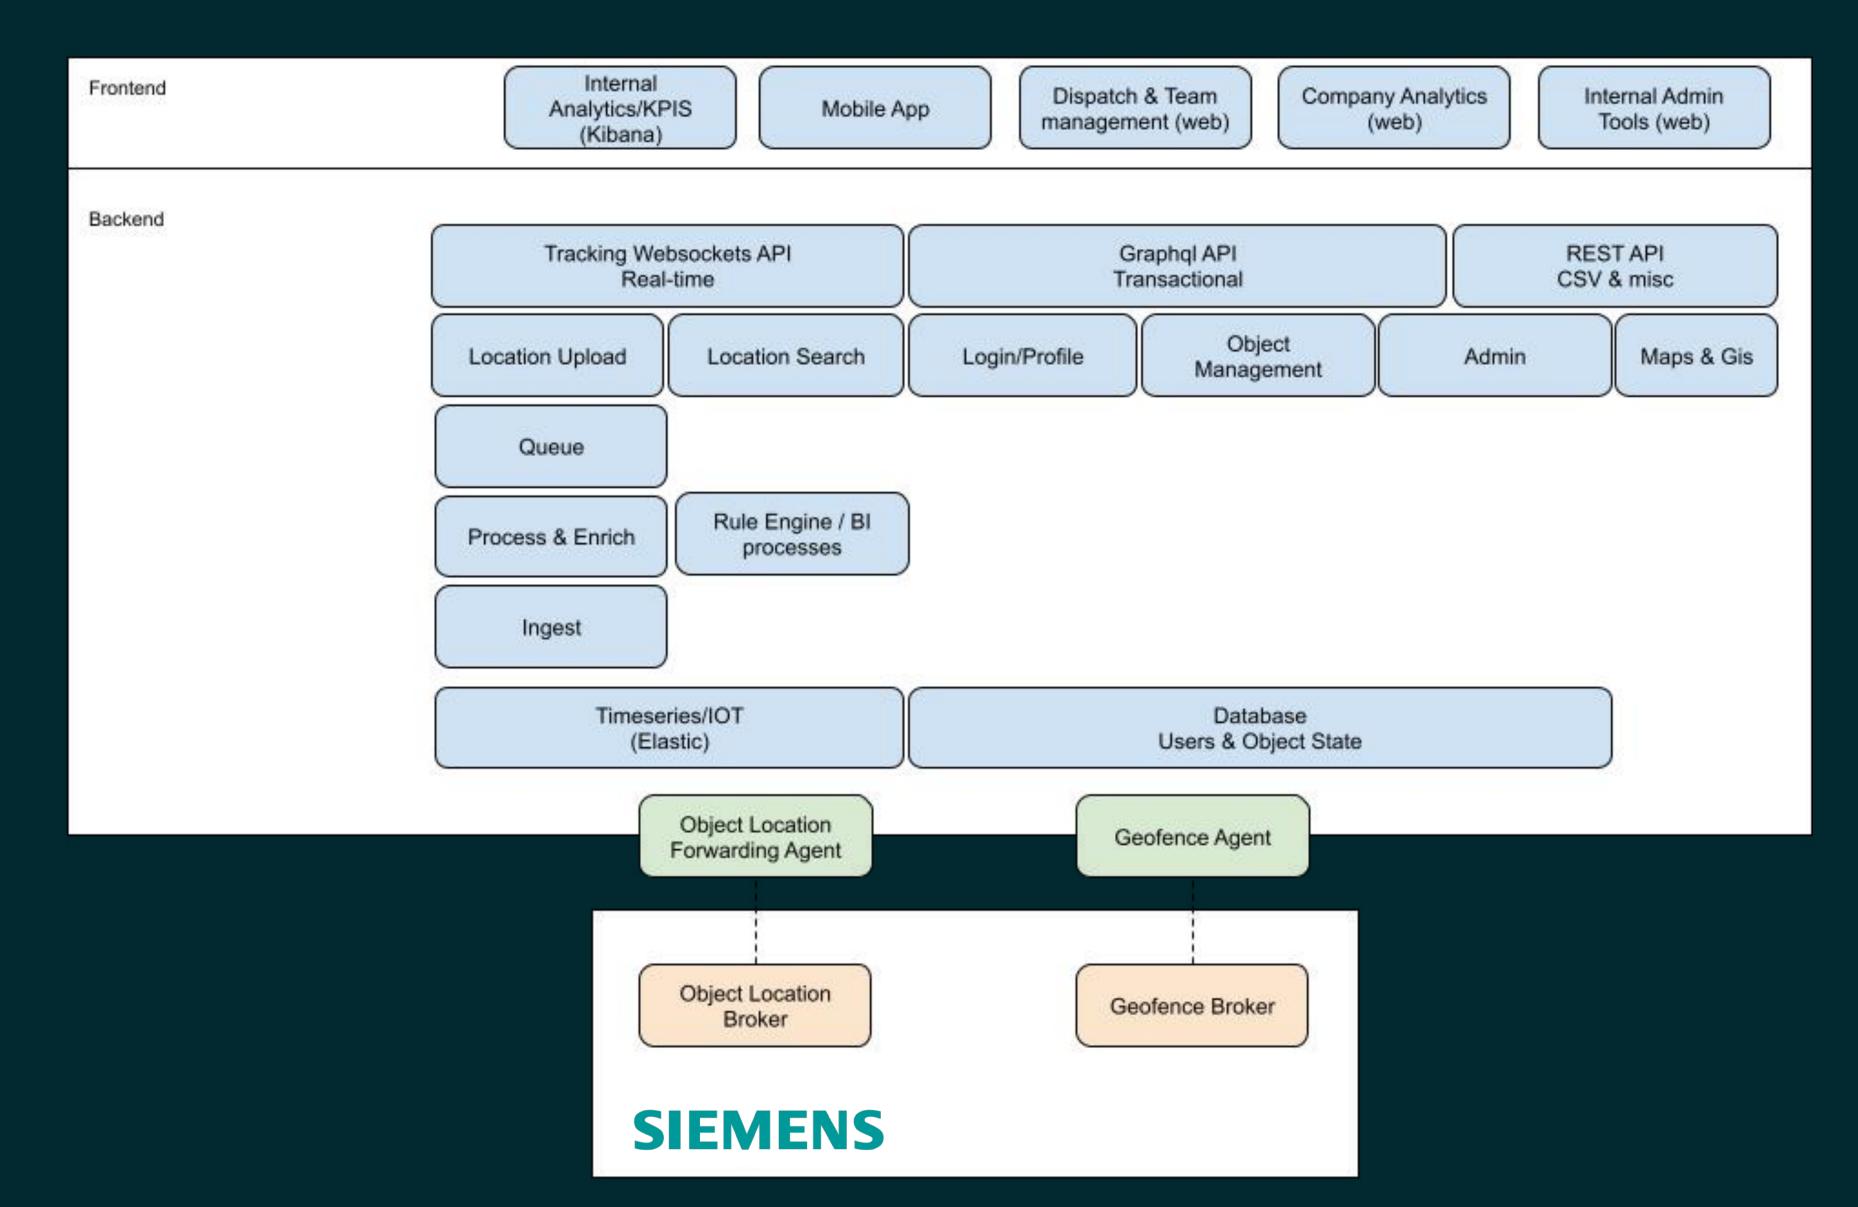

Trackers

The workplace silo

Sensors

Analytics

Geofences

Events

Enriched data





The workforce silo

Knowledge per shift
Knowledge per team
Human experience
Human perception





#### Data Value Chain

## Creating better situational awareness for workers today and enabling further (future) use cases:

- Identify areas of interest through clustering
- Provide auditing information
- Anomaly detection
- Predictive maintenance & scheduling
- Event sourcing & real time KPIs





#### Data generation





3<sup>rd</sup> party tracker, lloT, MES etc.

#### Location Intelligence

#### SIEMENS

Ingenuity for life



#### Worker access







#### Data generation







3<sup>rd</sup> party developers



#### **Customer Data**







#### Worker access









#### Infrastructure overview





#### Tools to ensure scalability











#### Secure and scalable cloud solution



Deutsche Telekom is a founding member of Gaia-X

ACCOUNTY OF THE PARTY OF THE PA



#### Data governance and compliance

#### We assure our users' data is safe & GDPR compliant:

- Client data isolation
- Role based security to protect company and group data
- Opt-in & time limitation for location sharing
- SSL encryption for all services
- Bcrypt is used to securely store user credentials
- JWT tokens for API authentications

#### We go beyond legal compliance:

Active discussions with German workers unions





#### QA & risk management

#### Project risks:

- Operational issues (e.g. access to physical test environment)
- Access to SIEMENS data
- Data quality & suitability

#### Risk mitigation: