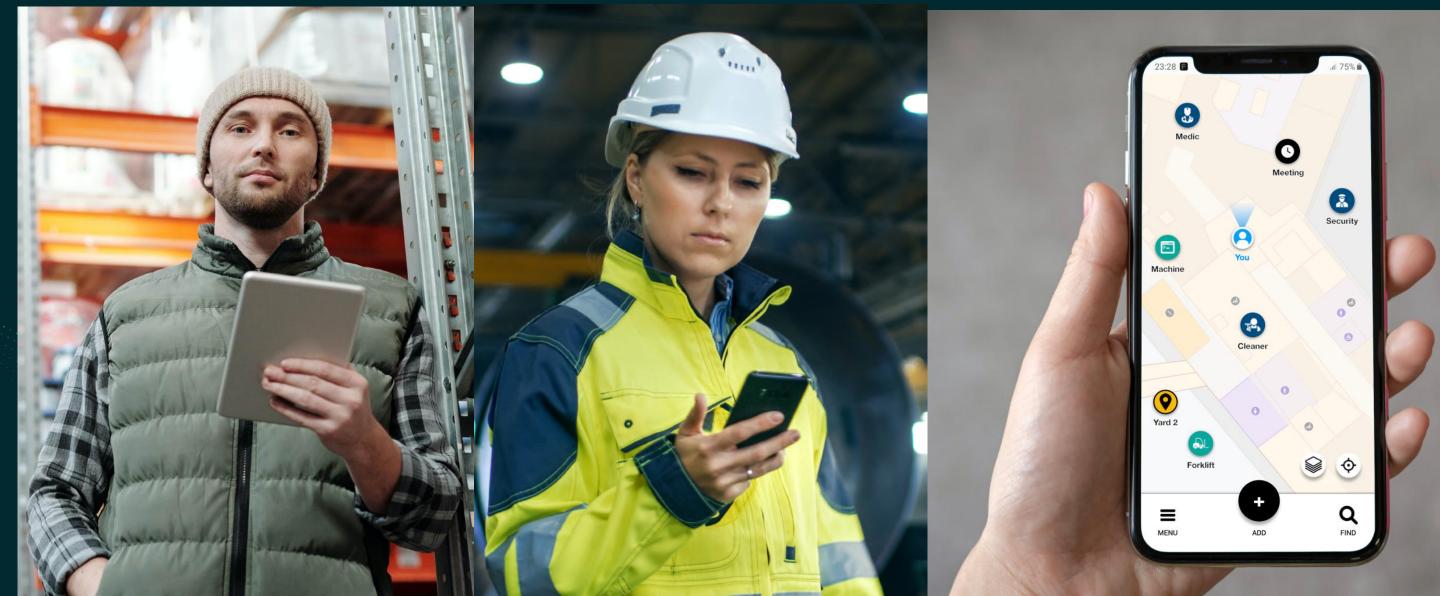

#### Solution Mockup - Click on the image to play the video

Direct data and therefore information access will change how frontline workers do their job for the better.

Let's make it a reality today!

## Direct data and information access will change how frontline workers do their job for the better.

Let's make it a reality today!