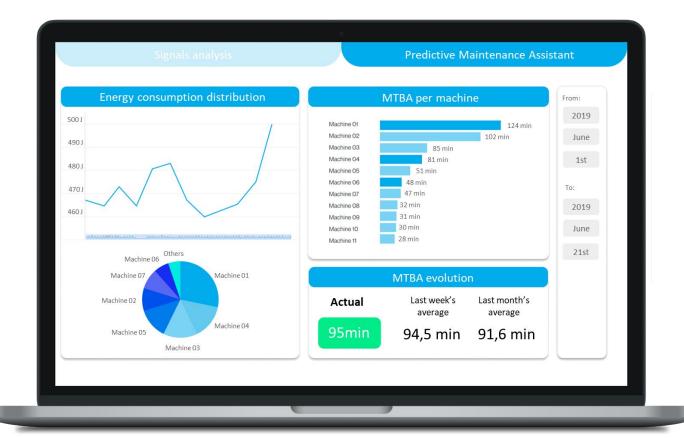

\$647 billion are lost globally each year due to machine downtimes"

International Society of Automation



















**700,000,000,000**Kg flour

**2,000,000**Ferrari

13,000,000,000 COVID vaccines









#### **MMPS**

Manufacturing Maintenance Problem Solving

# Make the most out of your machines

















### Maintenance line worker

Preventive reaction to failures

Get alert from abnormal behavior

Make the most out of each machine





## Maintenance manager

Generate knowledge from the signals

Better prioritize maintenance schedules

Avoid unexpected downtimes and reduce maintenance overheads







































































## Maintenance manager

































































































#### Predictive Maintenance Assistant

| ENERO |      |       |       |    |    | FEBRERO                |    |     |    |       |    |    |      |
|-------|------|-------|-------|----|----|------------------------|----|-----|----|-------|----|----|------|
| Lu    | Ma   | Mi    | Ju    | Vi | Sá | Do                     | Lu | Ma  | Mi | Ju    | Vi | Sá | Do   |
| 28    | 29   | 30    | 31    | 1  | 2  | 3                      | 1  | 2   | 3  | 4     | 5  | 6  | 7    |
| 4     | 5    | 6     | 7     | 8  | 9  | 10                     | 8  | 9   | 10 | -11   | 12 | 13 | - 54 |
| 11    | 12   | 13    | 14    | 15 | 16 | 17                     | 15 | 16  | 17 | 18    | 19 |    |      |
| 18    | 19   | 20    | 21    | 22 | 23 | 24                     | 22 |     | 24 | 25    | 2