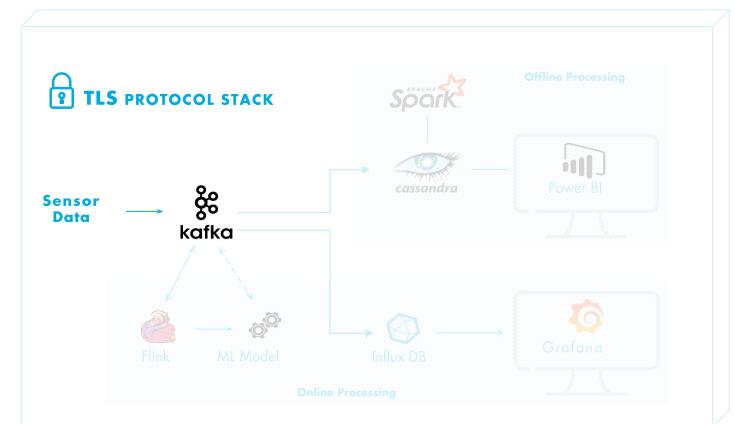

## Technical Architecture & Innovation

## Anomaly Detection Model

Unsupervised multivariate OD algorithms

Isolation forest PCA

## Machine Degradation's Pattern Recognition

LSTM-AE algorithm (Deep learning)

High reliability on time series data

Node 1