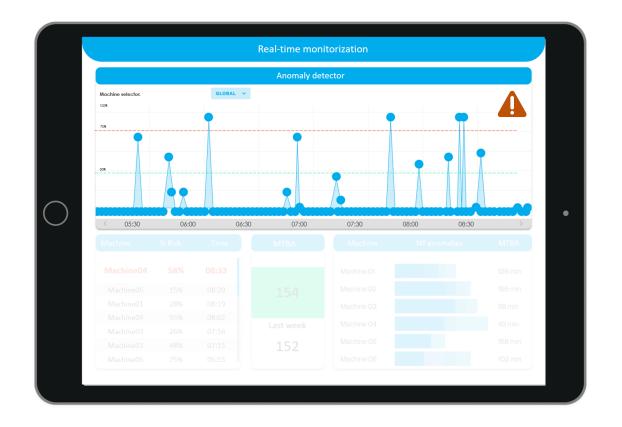

#### Predictive Maintenance Assistant

| ENERO |      |       |       |    |    | FEBRERO                |    |     |    |       |    |    |      |
|-------|------|-------|-------|----|----|------------------------|----|-----|----|-------|----|----|------|
| Lu    | Ma   | Mi    | Ju    | Vi | Sá | Do                     | Lu | Ma  | Mi | Ju    | Vi | Sá | Do   |
| 28    | 29   | 30    | 31    | 1  | 2  | 3                      | 1  | 2   | 3  | 4     | 5  | 6  | 7    |
| 4     | 5    | 6     | 7     | 8  | 9  | 10                     | 8  | 9   | 10 | -11   | 12 | 13 | - 54 |
| 11    | 12   | 13    | 14    | 15 | 16 | 17                     | 15 | 16  | 17 | 18    | 19 |    |      |
| 18    | 19   | 20    | 21    | 22 | 23 | 24                     | 22 |     | 24 | 25    | 26 | 27 |      |
| 25    | 26   | 27    | 28    | 29 | 30 | 31                     | 1  | 2   | 3  | 4     | 5  | 6  | 3    |
| 1     | 2    | 3     | 4     | 5  | 6  | 7                      | 8  | 9   | 10 | 11    | 12 | 13 | 14   |
|       |      |       | MARZO |    |    |                        |    |     |    | ABRIL |    |    |      |
| Lu    | Ma   | Mi    | Ju    | Vi | Sá | Do                     | Lu | Ma  | Mi | Ju    | Vi | Sá | Do   |
| 1     | 2    | 3     | 4     | 5  | 6  | 7                      | 29 | 30  | 31 | 1     | 2  | 3  | 4    |
| 8     | 9    | 10    | 11    | 12 | 13 | 14                     | 5  | 6   | 7  | 8     | 9  | 10 | 11   |
| 15    | 16   | 17    | 18    | 19 | 20 | 21                     | 12 | 13  | 14 | 15    | 16 | 17 | 18   |
| 22    | 23   | 24    | 25    | 26 | 27 | 28                     | 19 | 20  | 21 | 22    | 23 | 24 | 25   |
| 29    | 30   | 31    | 1     | 2  | 3  | 4                      | 26 | 27  | 28 | 29    | 30 | 1  | 2    |
| 5     | 6    | 7     | 8     | 9  | 10 | 11                     | 3  | 4   | 5  | 8     | 7  | 8  | 9    |
|       |      |       | MAYO  |    |    |                        |    |     |    | JUNIO |    |    |      |
| Lu    | Ma   | Mi    | Ju    | Vi | Sá | Do                     | Lu | Ma  | Mi | Ju    | Vi | Sá | Do   |
| 28    | 27   | 28    | 28    | 30 | 1  | 2                      | 31 | 1   | 2  | 3     | 4  | 5  | 6    |
| 3     | 4    | 5     | 6     | 7  | 8  | 9                      | 7  | 8   | 9  | 10    | 11 | 12 | 13   |
| 10    | 11   | 12    | 13    | 14 | 15 | 16                     | 14 | 15  | 16 | 17    | 18 | 19 | 20   |
| 17    | 18   | 19    | 20    | 21 | 22 | 23                     | 21 | 22  | 23 | 24    | 25 | 26 | 27   |
| 24    | 25   | 26    | 27    | 28 | 29 | 30                     | 28 | 29  | 30 | 1     | 2  | 3  | 4    |
| 31    | 1    | 2     | 3     | 4  | 5  | 6                      | 5  | 6   | 7  | 8     | 3  | 10 | 11   |
|       | Sugg | ested |       |    |    | aitenance<br>ly maiten |    | ons |    |       |    |    |      |

| Machine   | RUL (days)↓ | MTBA (min) | Next review in |
|-----------|-------------|------------|----------------|
| Machine01 | 87          | 86,56      | 21 days        |
| Machine02 | 75          | 59,85      | 56 days        |
| Machine03 | 65          | 4,52       | 15 days        |
| Machine04 | 25          | 8,21       | 63 days        |
| Machine05 | 25          | 62,05      | 189 days       |
| Machine06 | 10          | 85,72      | 26 days        |