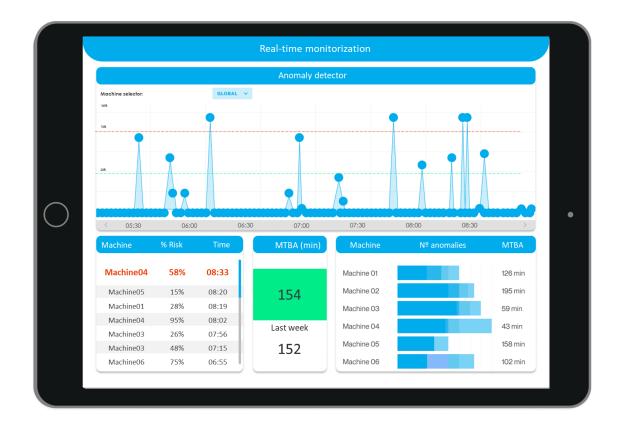

## Maintenance manager

Generate knowledge from the signals

Better prioritize maintenance schedules

Avoid unexpected downtimes and reduce maintenance overheads

## Maintenance manager