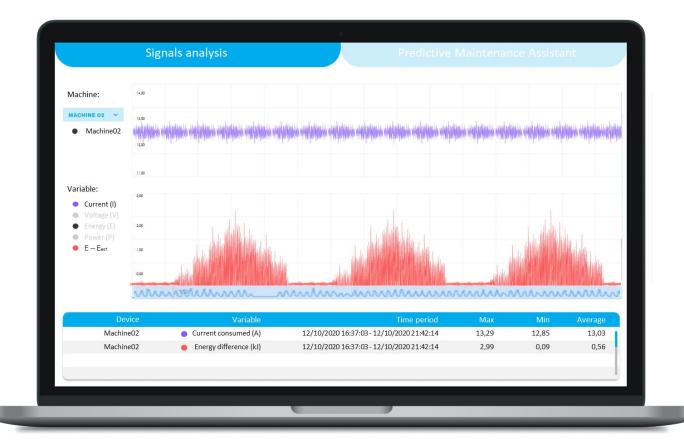

USTRY



### "\$647 billion are lost globally each year due to machine downtimes"

International Society of Automation



















**700,000,000,000**Kg flour

**2,000,000**Ferrari

13,000,000,000 COVID vaccines









#### **MMPS**

Manufacturing Maintenance Problem Solving

# Make the most out of your machines

















### Maintenance line worker

Preventive reaction to failures

Get alert from abnormal behavior

Make the most out of each machine





## Maintenance manager

Generate knowledge from the signals

Better prioritize maintenance schedules

Avoid unexpected downtimes and reduce maintenance overheads







































































## Maintenance manager

































































































#### Predictive Maintenance Assistant

| ENERO |      |       |       |    |    | FEBRERO                |    |     |    |       |    |    |      |
|-------|------|-------|-------|----|----|------------------------|----|-----|----|-------|----|----|------|
| Lu    | Ma   | Mi    | Ju    | Vi | Sá | Do                     | Lu | Ma  | Mi | Ju    | Vi | Sá | Do   |
| 28    | 29   | 30    | 31    | 1  | 2  | 3                      | 1  | 2   | 3  | 4     | 5  | 6  | 7    |
| 4     | 5    | 6     | 7     | 8  | 9  | 10                     | 8  | 9   | 10 | -11   | 12 | 13 | - 54 |
| 11    | 12   | 13    | 14    | 15 | 16 | 17                     | 15 | 16  | 17 | 18    | 19 |    |      |
| 18    | 19   | 20    | 21    | 22 | 23 | 24                     | 22 |     |