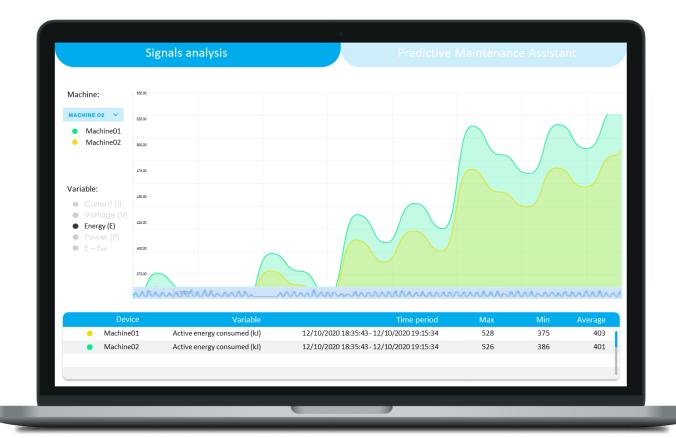

ACTURING & INDUSTRY



### "\$647 billion are lost globally each year due to machine downtimes"

International Society of Automation



















**700,000,000,000**Kg flour

**2,000,000**Ferrari

13,000,000,000 COVID vaccines









#### **MMPS**

Manufacturing Maintenance Problem Solving

# Make the most out of your machines

















### Maintenance line worker

Preventive reaction to failures

Get alert from abnormal behavior

Make the most out of each machine





## Maintenance manager

Generate knowledge from the signals

Better prioritize maintenance schedules

Avoid unexpected downtimes and reduce maintenance overheads







































































## Maintenance manager

































































































#### Predictive Maintenance Assistant

| ENERO |      |       |       |    |    | FEBRERO                |    |     |    |       |    |    |      |
|-------|------|-------|-------|----|----|------------------------|----|-----|----|-------|----|----|------|
| Lu    | Ma   | Mi    | Ju    | Vi | Sá | Do                     | Lu | Ma  | Mi | Ju    | Vi | Sá | Do   |
| 28    | 29   | 30    | 31    | 1  | 2  | 3                      | 1  | 2   | 3  | 4     | 5  | 6  | 7    |
| 4     | 5    | 6     | 7     | 8  | 9  | 10                     | 8  | 9   | 10 | -11   | 12 | 13 | - 54 |
| 11    | 12   | 13    | 14    | 15 | 16 | 17                     | 15 | 16  | 17 | 18    | 19 |    |      |
| 18    | 19   | 20    | 21    | 22 | 23 | 24