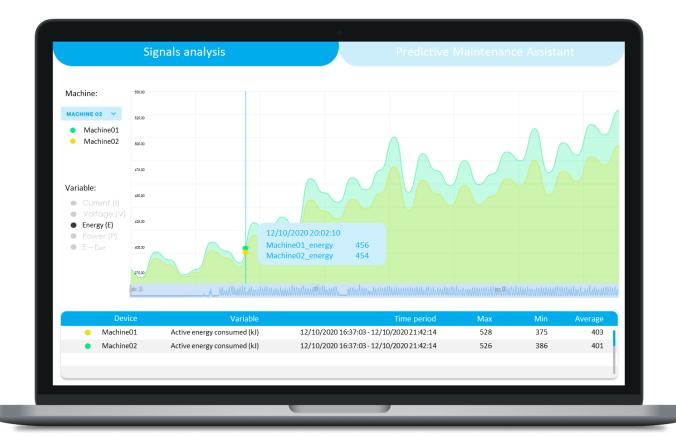

## Maintenance manager

Generate knowledge from the signals

Better prioritize maintenance schedules

Avoid unexpected downtimes and reduce maintenance overheads

## Maintenance manager