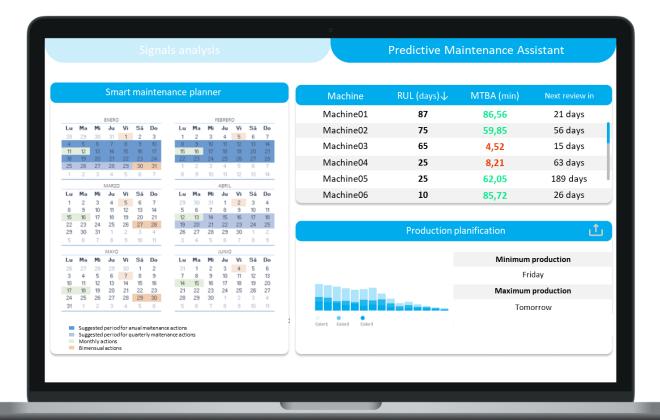

#### Predictive Maintenance Assistant

| ENERO |      |       |       |    |    | FEBRERO                |    |     |    |       |    |    |      |
|-------|------|-------|-------|----|----|------------------------|----|-----|----|-------|----|----|------|
| Lu    | Ma   | Mi    | Ju    | Vi | Sá | Do                     | Lu | Ma  | Mi | Ju    | Vi | Sá | Do   |
| 28    | 29   | 30    | 31    | 1  | 2  | 3                      | 1  | 2   | 3  | 4     | 5  | 6  | 7    |
| 4     | 5    | 6     | 7     | 8  | 9  | 10                     | 8  | 9   | 10 | -11   | 12 | 13 | - 54 |
| 11    | 12   | 13    | 14    | 15 | 16 | 17                     | 15 | 16  | 17 | 18    | 19 |    |      |
| 18    | 19   | 20    | 21    | 22 | 23 | 24                     | 22 |     | 24 | 25    | 26 | 27 |      |
| 25    | 26   | 27    | 28    | 29 | 30 | 31                     | 1  | 2   | 3  | 4     | 5  | 6  | 3    |
| 1     | 2    | 3     | 4     | 5  | 6  | 7                      | 8  | 9   | 10 | 11    | 12 | 13 | 14   |
|       |      |       | MARZO |    |    |                        |    |     |    | ABRIL |    |    |      |
| Lu    | Ma   | Mi    | Ju    | Vi | Sá | Do                     | Lu | Ma  | Mi | Ju    | Vi | Sá | Do   |
| 1     | 2    | 3     | 4     | 5  | 6  | 7                      | 29 | 30  | 31 | 1     | 2  | 3  | 4    |
| 8     | 9    | 10    | 11    | 12 | 13 | 14                     | 5  | 6   | 7  | 8     | 9  | 10 | 11   |
| 15    | 16   | 17    | 18    | 19 | 20 | 21                     | 12 | 13  | 14 | 15    | 16 | 17 | 18   |
| 22    | 23   | 24    | 25    | 26 | 27 | 28                     | 19 | 20  | 21 | 22    | 23 | 24 | 25   |
| 29    | 30   | 31    | 1     | 2  | 3  | 4                      | 26 | 27  | 28 | 29    | 30 | 1  | 2    |
| 5     | 6    | 7     | 8     | 9  | 10 | 11                     | 3  | 4   | 5  | 8     | 7  | 8  | 9    |
|       |      |       | MAYO  |    |    |                        |    |     |    | JUNIO |    |    |      |
| Lu    | Ma   | Mi    | Ju    | Vi | Sá | Do                     | Lu | Ma  | Mi | Ju    | Vi | Sá | Do   |
| 28    | 27   | 28    | 28    | 30 | 1  | 2                      | 31 | 1   | 2  | 3     | 4  | 5  | 6    |
| 3     | 4    | 5     | 6     | 7  | 8  | 9                      | 7  | 8   | 9  | 10    | 11 | 12 | 13   |
| 10    | 11   | 12    | 13    | 14 | 15 | 16                     | 14 | 15  | 16 | 17    | 18 | 19 | 20   |
| 17    | 18   | 19    | 20    | 21 | 22 | 23                     | 21 | 22  | 23 | 24    | 25 | 26 | 27   |
| 24    | 25   | 26    | 27    | 28 | 29 | 30                     | 28 | 29  | 30 | 1     | 2  | 3  | 4    |
| 31    | 1    | 2     | 3     | 4  | 5  | 6                      | 5  | 6   | 7  | 8     | 3  | 10 | 11   |
|       | Sugg | ested |       |    |    | aitenance<br>ly maiten |    | ons |    |       |    |    |      |

| Machine   | RUL (days)↓ | MTBA (min) | Next review in |
|-----------|-------------|------------|----------------|
| Machine01 | 87          | 86,56      | 21 days        |
| Machine02 | 75          | 59,85      | 56 days        |
| Machine03 | 65          | 4,52       | 15 days        |
| Machine04 | 25          | 8,21       | 63 days        |
| Machine05 | 25          | 62,05      | 189 days       |
| Machine06 | 10          | 85,72      | 26 days        |