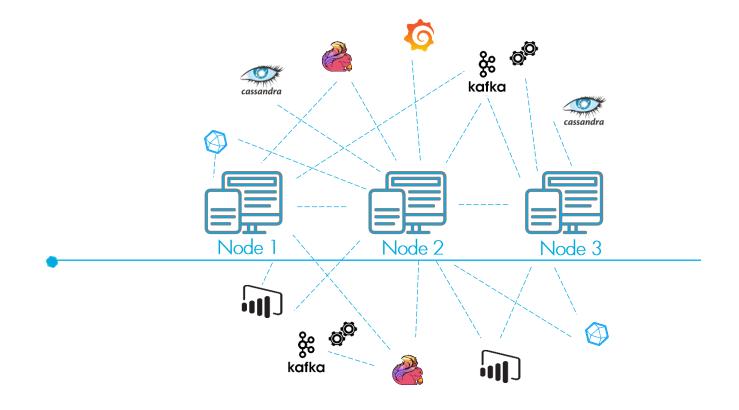

## Technical Architecture & Innovation

## Anomaly Detection Model

Unsupervised multivariate OD algorithms

Isolation forest PCA

## Machine Degradation's Pattern Recognition

LSTM-AE algorithm (Deep learning)

High reliability on time series data

Node 1