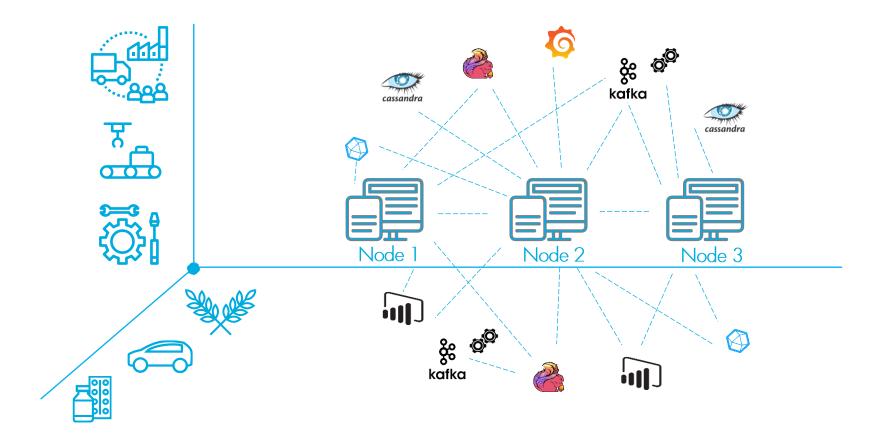

## Technical Architecture & Innovation

## Anomaly Detection Model

Unsupervised multivariate OD algorithms

Isolation forest PCA

## Machine Degradation's Pattern Recognition

LSTM-AE algorithm (Deep learning)

High reliability on time series data

Node 1