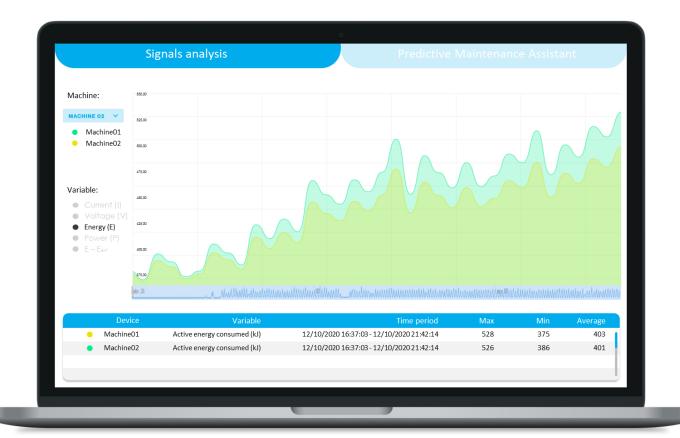

## Maintenance manager

Generate knowledge from the signals

Better prioritize maintenance schedules

Avoid unexpected downtimes and reduce maintenance overheads

## Maintenance manager