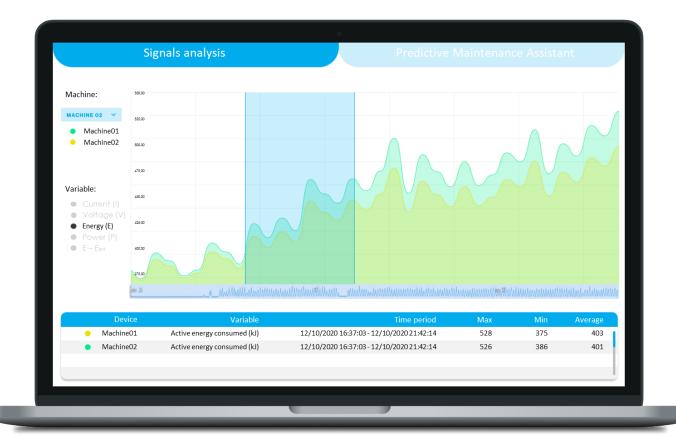

## Maintenance manager

Generate knowledge from the signals

Better prioritize maintenance schedules

Avoid unexpected downtimes and reduce maintenance overheads

## Maintenance manager