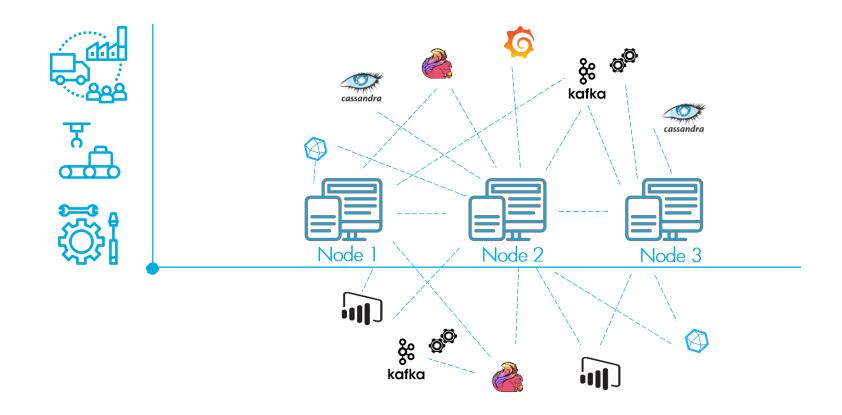

## Technical Architecture & Innovation

## Anomaly Detection Model

Unsupervised multivariate OD algorithms

Isolation forest PCA

## Machine Degradation's Pattern Recognition

LSTM-AE algorithm (Deep learning)

High reliability on time series data

Node 1