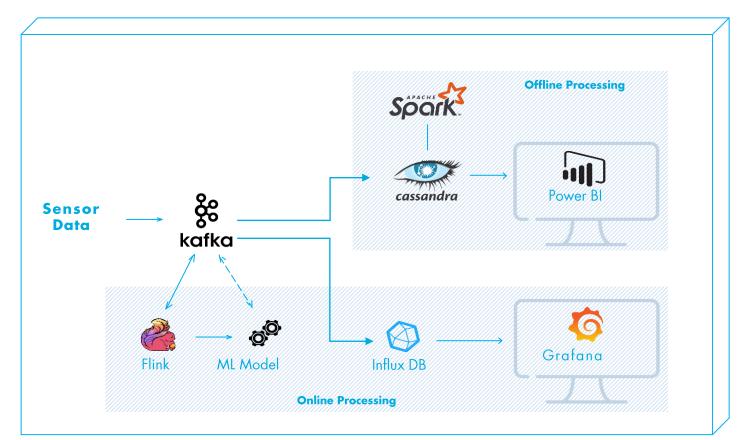

## Technical Architecture & Innovation

## Anomaly Detection Model

Unsupervised multivariate OD algorithms

Isolation forest PCA

## Machine Degradation's Pattern Recognition

LSTM-AE algorithm (Deep learning)

High reliability on time series data

Node 1