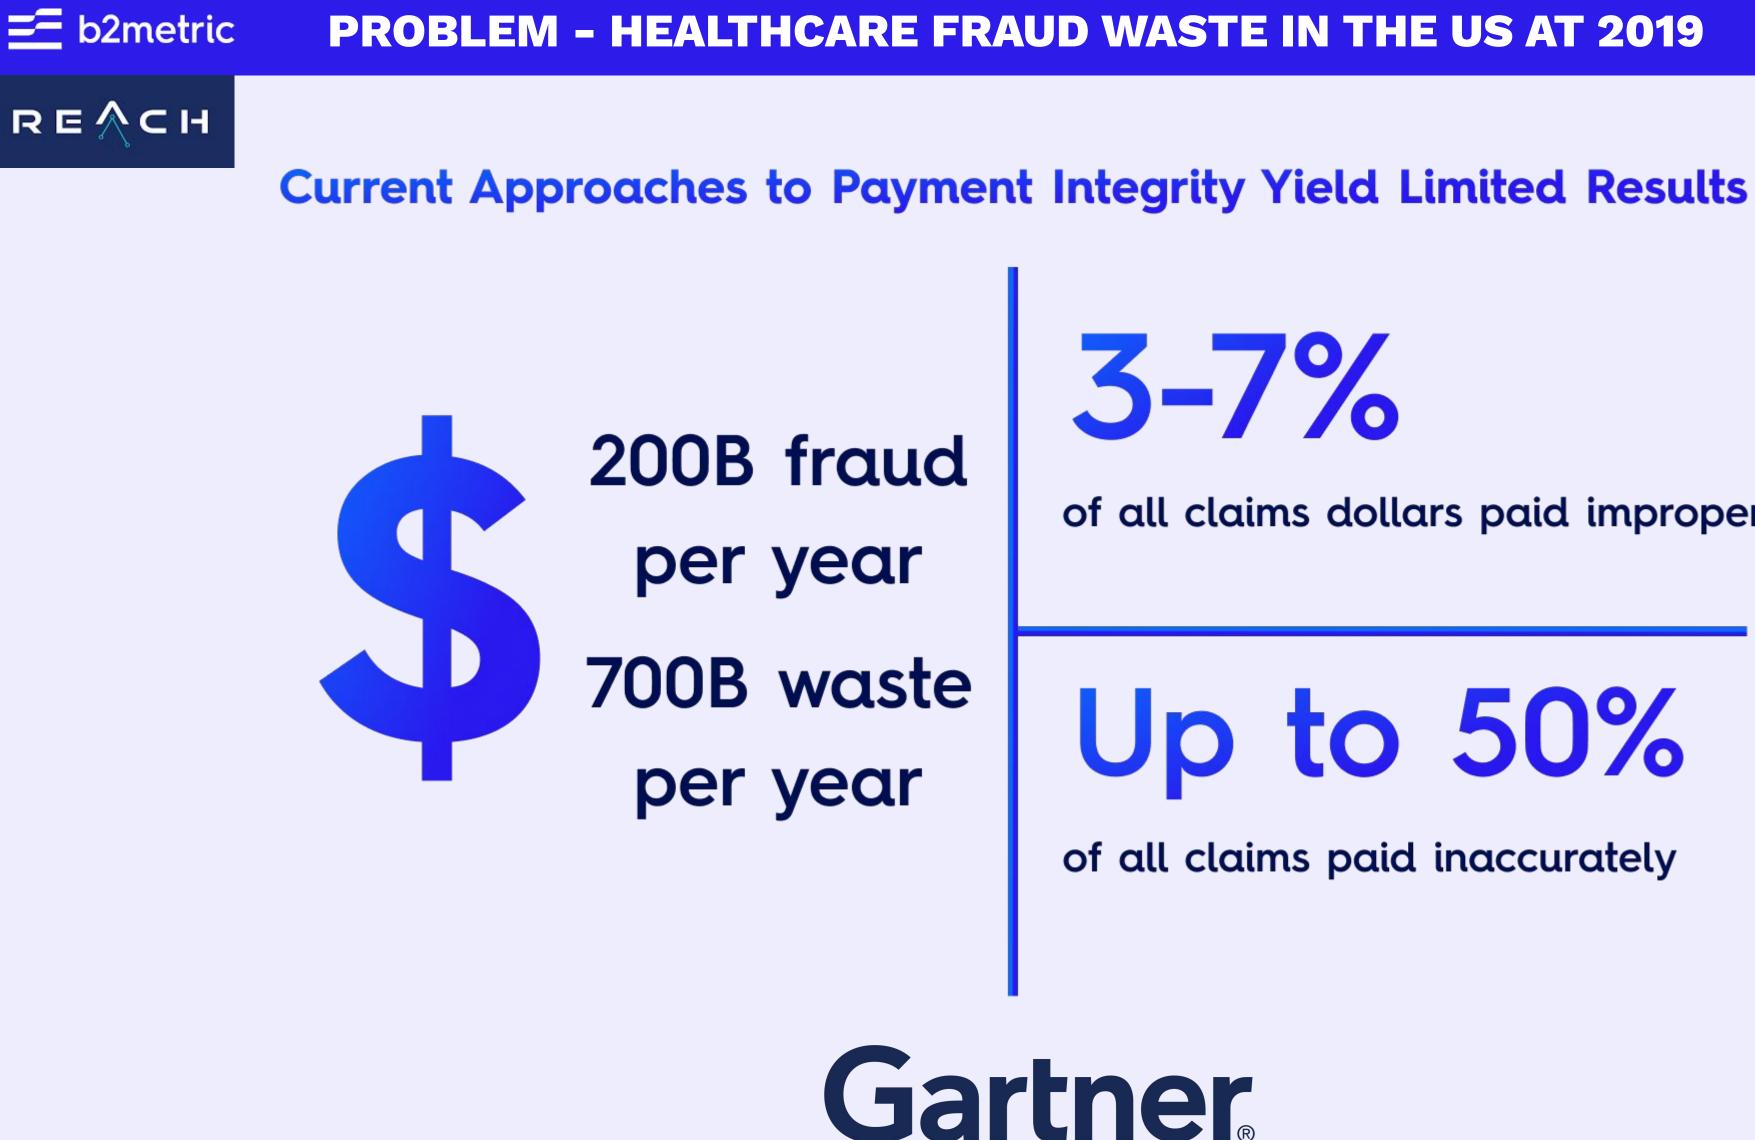

#### be almerys Healthcare delivery management

of all claims dollars paid improperly

# Up to 50%

of all claims paid inaccurately