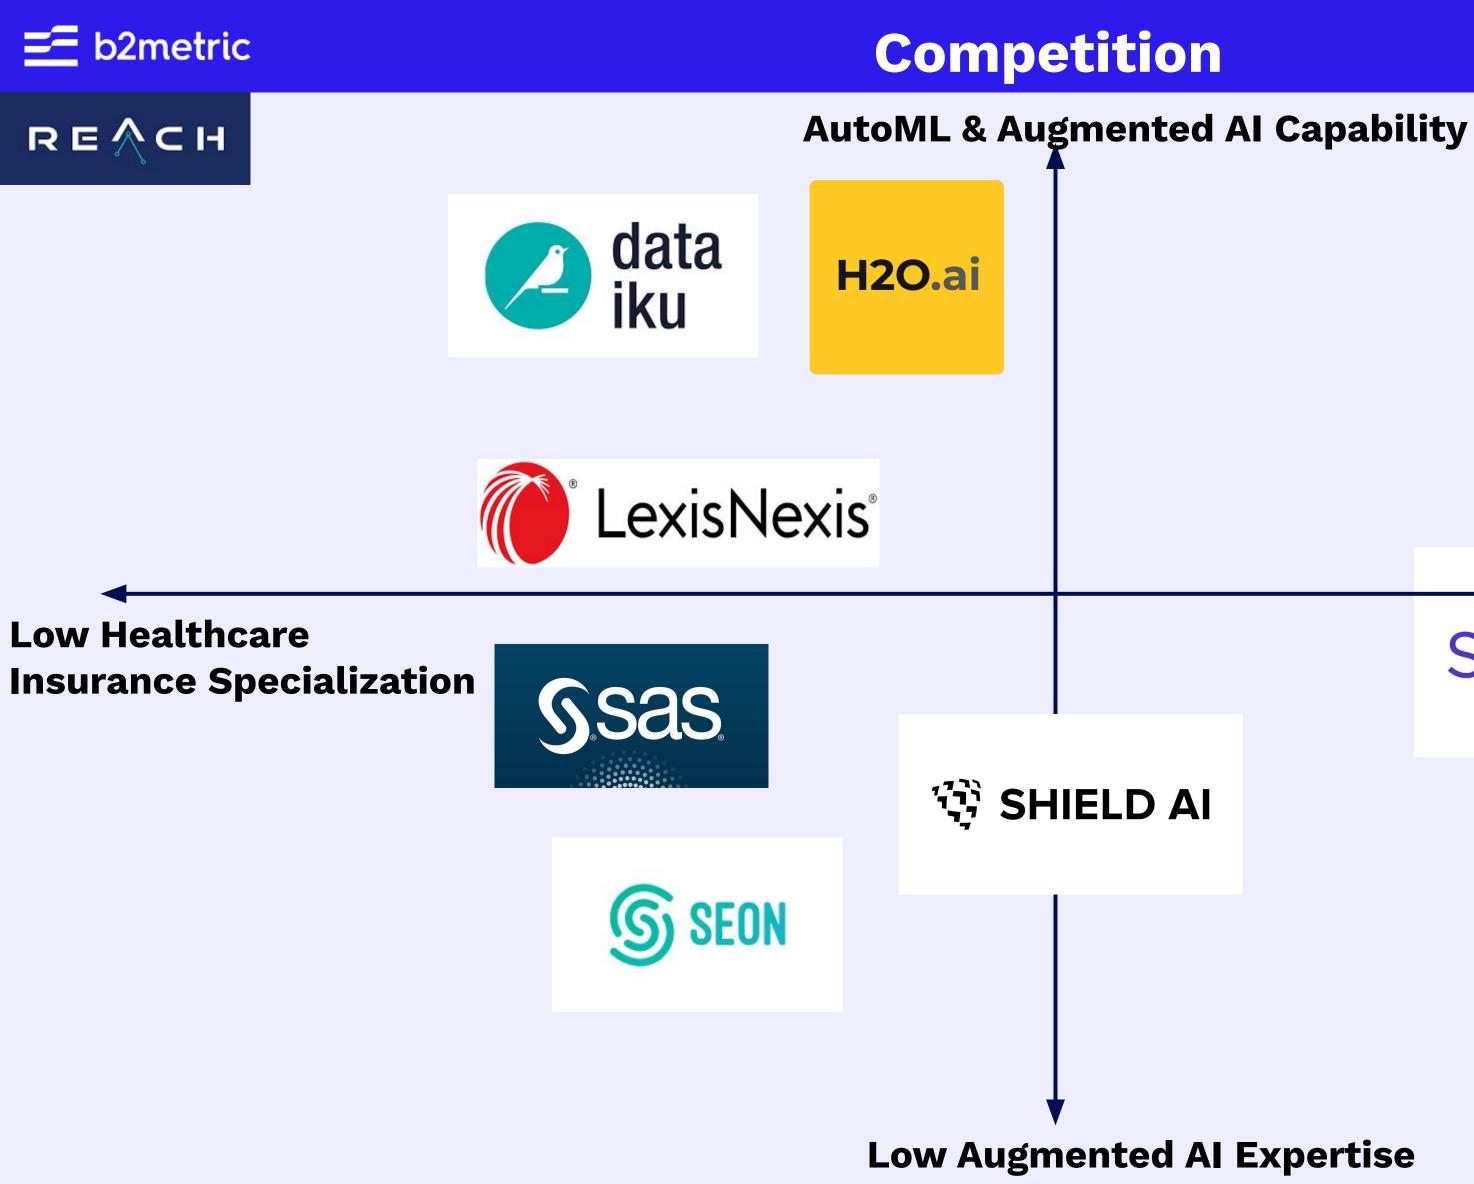

## **AUTO-ML & FRAUD ANALYTICS MARKET**

REACH

VERIFIED MARKET RESEARCH

# **High Healthcare Insurance Specialization** Shift