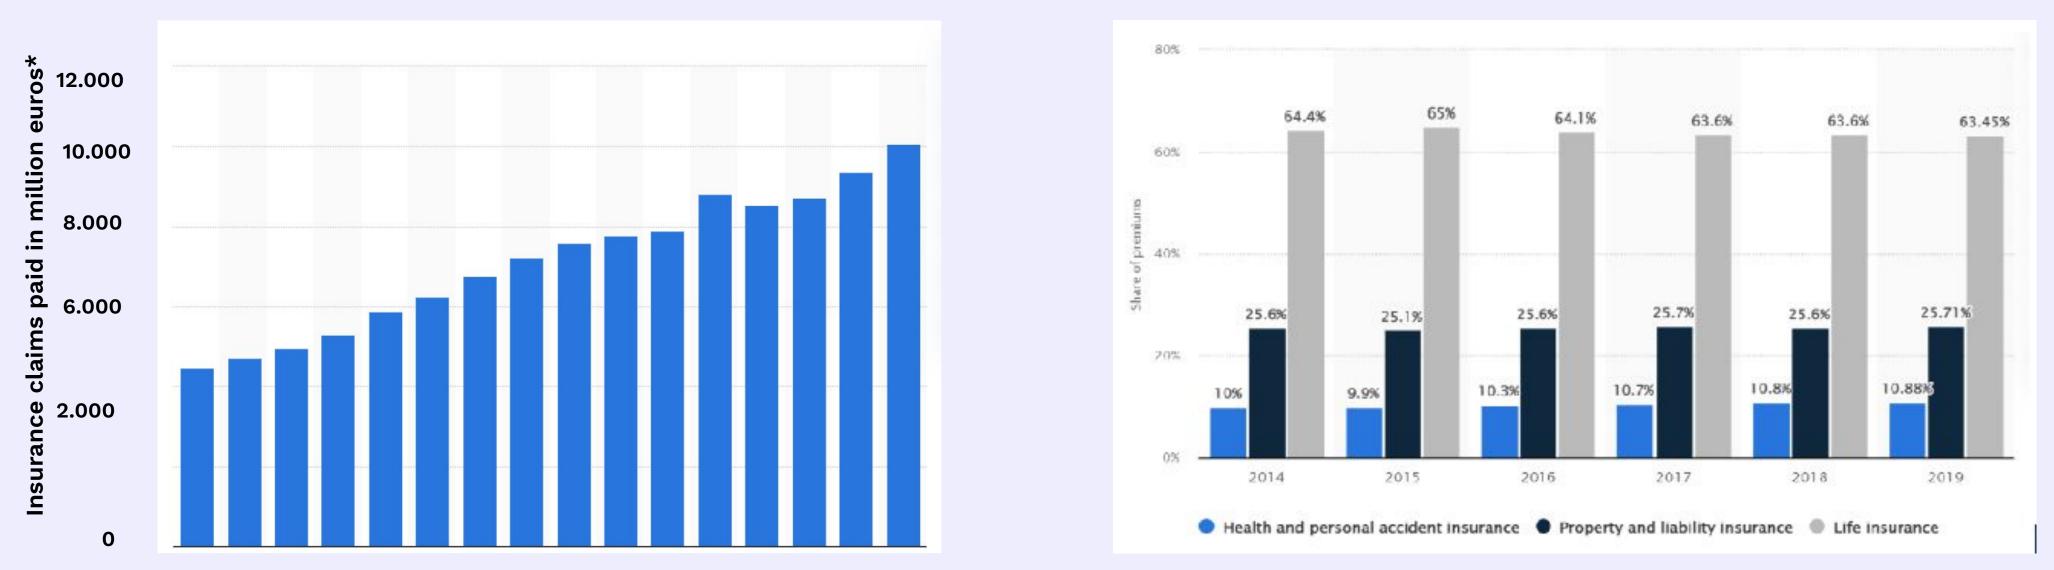

# Total amount of health benefit claims paid on the insurance market in France from 2004 to 2019

#### Distribution of French insurance premiums between 2014 and 2019, by type of insurance

= b2metric

Avg policy costs too much for each health Insurance and end users pay it.

Insurance Policy Prices Need to Optimize, otherwise, End-User will not Take Enough Health Policy