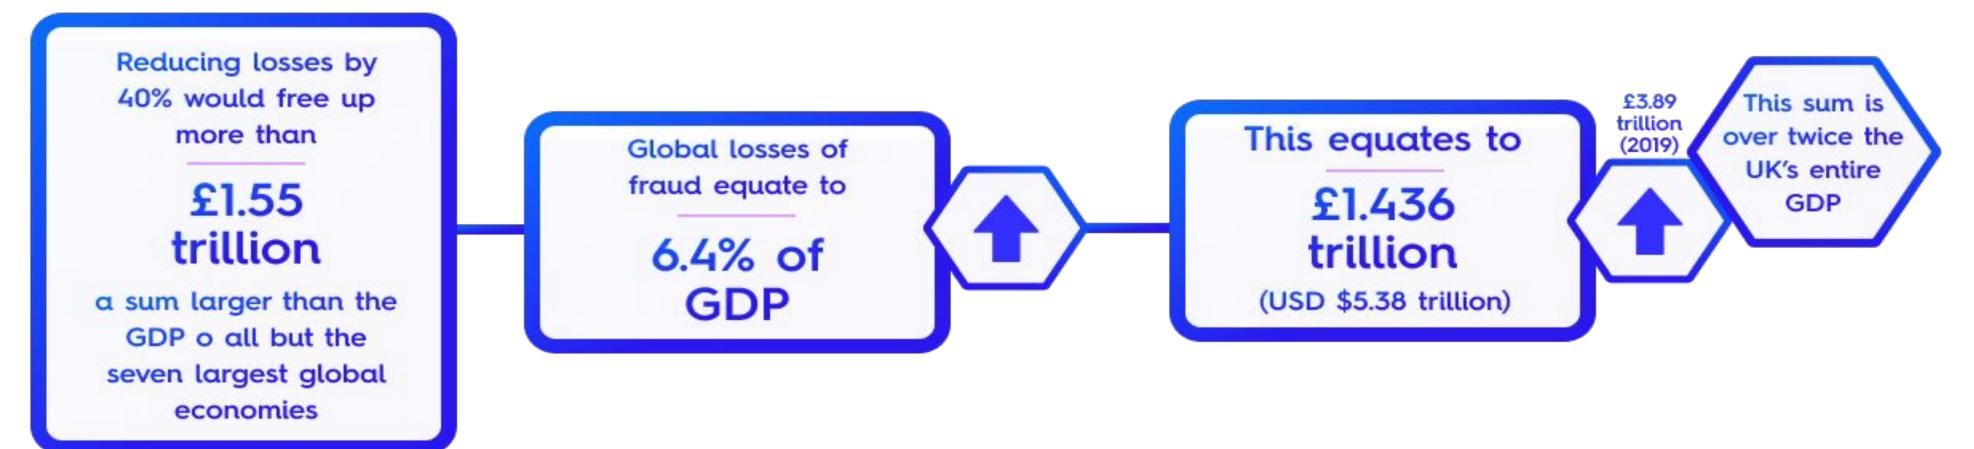

# **B2Metric Hunter** Auto-ML Solution for Fraud, Healthcare Improper **Payment Detection TRACK 2**

DATASCIENCE / DATA MANIPULATION IN ORDER TO GAIN INSIGHTS FROM THE MARKET







#### be almerys Healthcare delivery management



of all claims dollars paid improperly

# Up to 50%

of all claims paid inaccurately



#### **b**2metric

#### **PROBLEM - HEALTHCARE FRAUD COST IN GLOBAL**

#### Fraud Cost in Global



#### **Fraud Cost in France**

The national health insurance fund (CNAM) reported that insurance fraud has reached

> €287 million (2019)

France has the most generous welfare system in the world. The state spends more than 20 percent of GDP on social benefits a year, or more than 500 billion euros.

#### Fraud Cost in USA

The national health insurance fund (CNAM) reported that insurance fraud has reached

\$40.000.000.000 /year 20% of all insurance claims contain fraud

Insurance claims process is slow and labor intensive



## **AUTO-ML & FRAUD ANALYTICS MARKET**

REACH

VERIFIED MARKET RESEARCH

#### The Global Fraud Analytics \$ 25.66 B in 2021

#### Auto-ML Platforms \$15 B in 2030

The Global Healthcare Fraud Analytics in Market Size \$5.5 B in 2020



**RESEARCH AN** THE WORLD'S