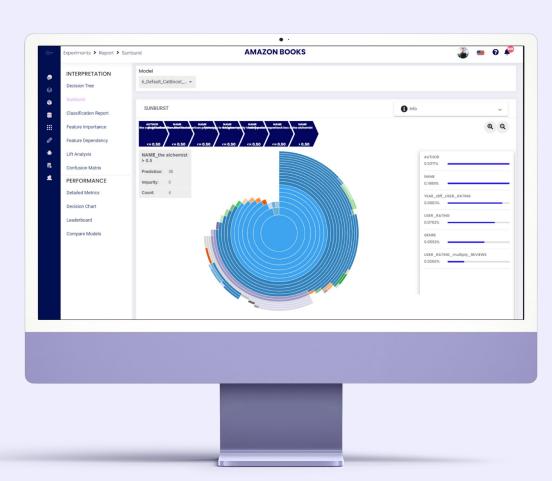

#### **EXPLAINABLE AI FEATURES**

#### **CLASSIFICATION & CLUSTERING**

REACH

Decrease ML modeling time **X5** times with low code Auto-ML solution.

Saving 1,5T Fraud waste for Healthcare

Creating and using Fraudulent Opticians' Black List for every healthcare insurance