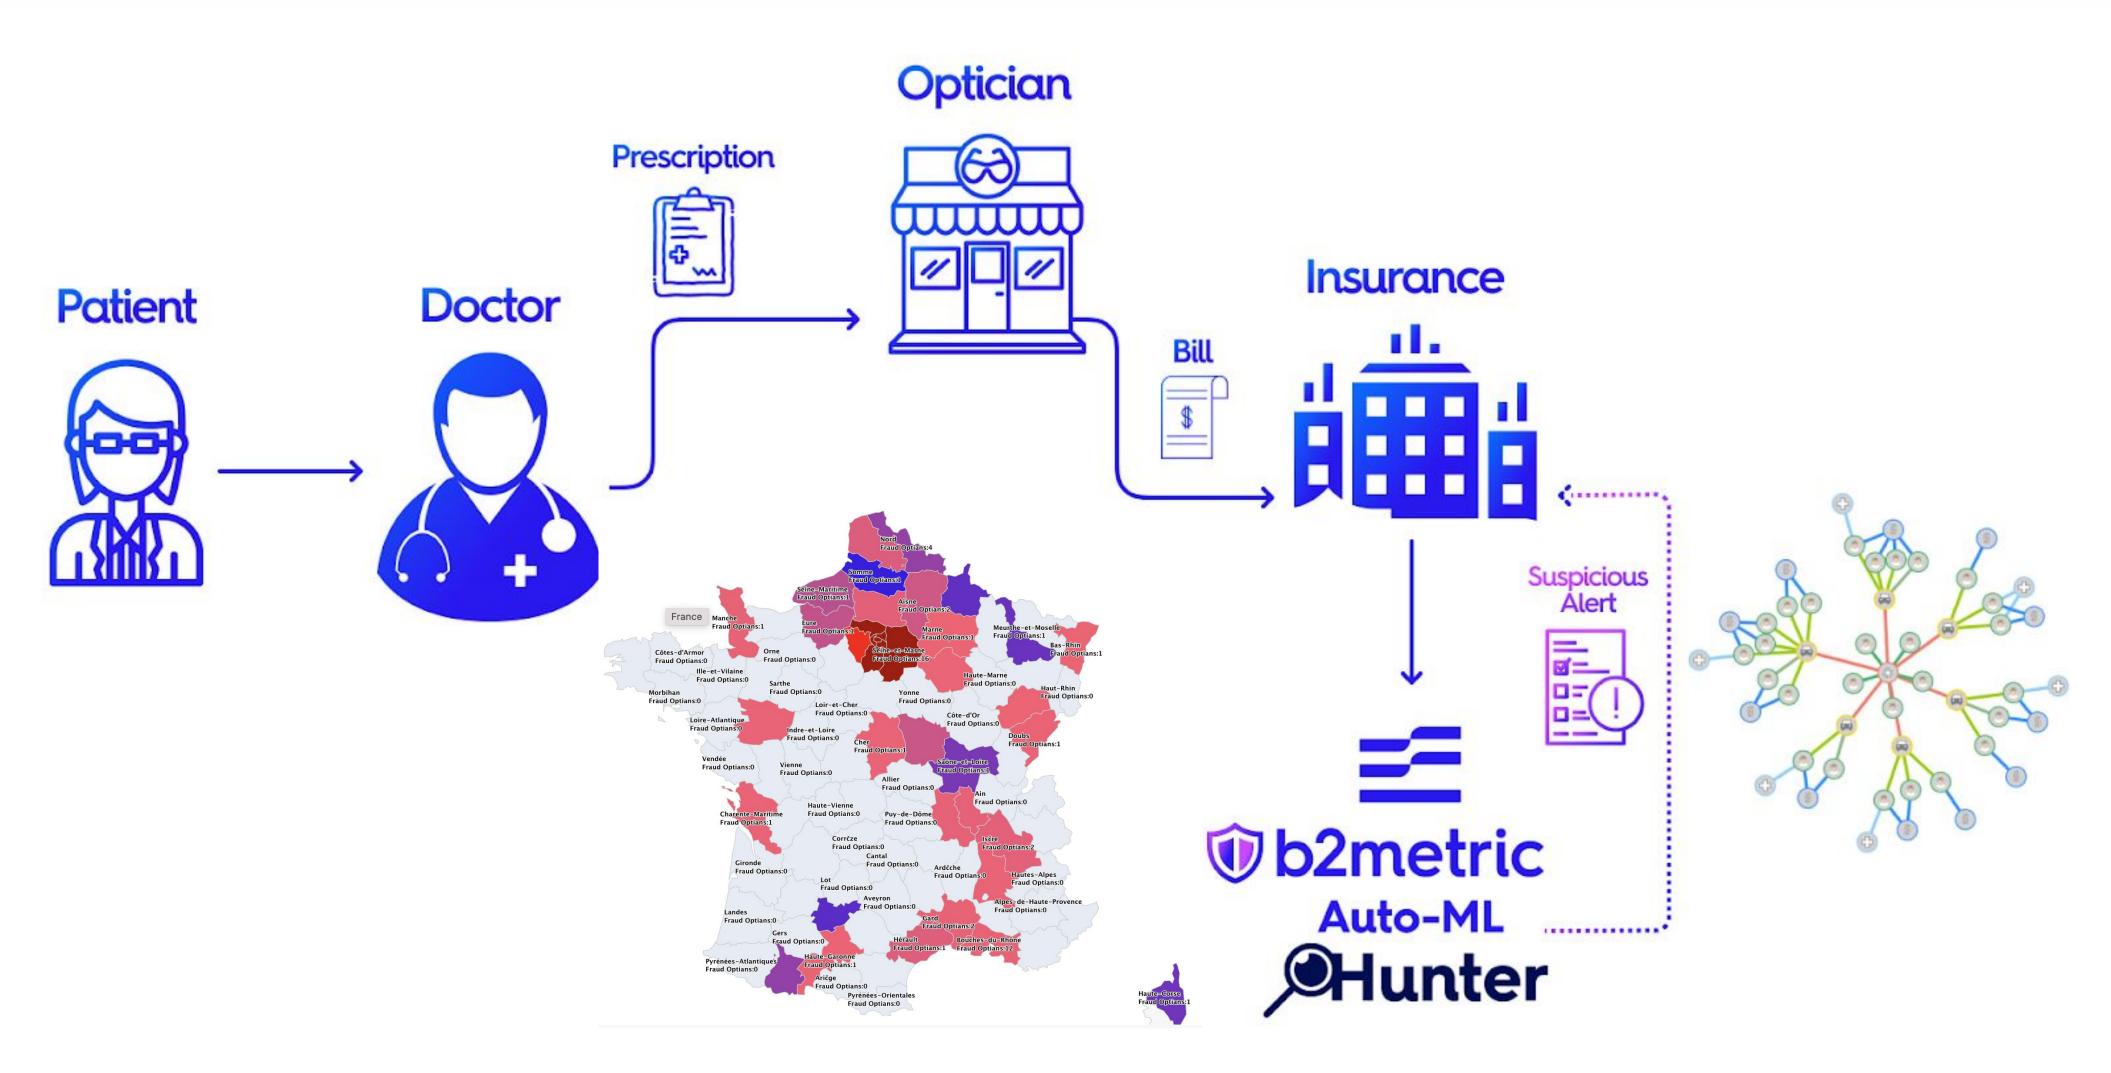

## **E** b2metric **SOLUTION B2Metric Hunter User Flow Diagram**

#### LIVE MAP OF FRAUDS

#### **CLASSIFICATION & CLUSTERING**

REACH

Decrease ML modeling time **X5** times with low code Auto-ML solution.

Saving 1,5T Fraud waste for Healthcare

Creating and using Fraudulent Opticians' Black List for every healthcare insurance