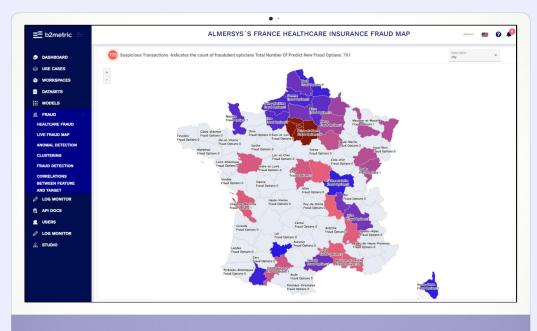

aims paid on the insurance market in France from 2004 to 2019



# statista **1**

#### Distribution of French insurance premiums between 2014 and 2019, by type of insurance



= b2metric



Avg policy costs too much for each health Insurance and end users pay it.



Insurance Policy Prices Need to Optimize, otherwise, End-User will not Take Enough Health Policy



Insurance underwriting and actuarial team spend 9-12 months avg. setting up and training fraud models (statistical or ML-based models) When the data becomes larger, even it becomes more difficult to model and analyze



## **E** b2metric **SOLUTION B2Metric Hunter User Flow Diagram**



#### **PRODUCT**







#### **EXPLAINABLE AI FEATURES**

#### **REAL-TIME ANALYTICS**





#### **GRAPH NETWORK**

#### **ANOMALY DETECTION**





#### LIVE MAP OF FRAUDS



#### **CLASSIFICATION & CLUSTERING**

REACH



Decrease ML modeling time **X5** times with low code Auto-ML solution.



Saving 1,5T Fraud waste for Healthcare



Creating and using Fraudulent Opticians' Black List for every healthcare insurance



Decreasing End-User's Policy Price up to **12% - 20%** Amount





## **BUSINESS MODEL**

#### B2Metric IQ Analytics

#### O Starter

Perfectly suits startups who want to accelerate customer journey and product analytics with power of Al.

#### **Get Started**

#### Our free plan includes

- ✓ 8M events per month
- **Basic analytics**  $\checkmark$
- Unlimited data sources
- Unlimited users



Great for scale-up companies looking for out of the box customer journey predictive analytics to boost revenue.

#### **Req