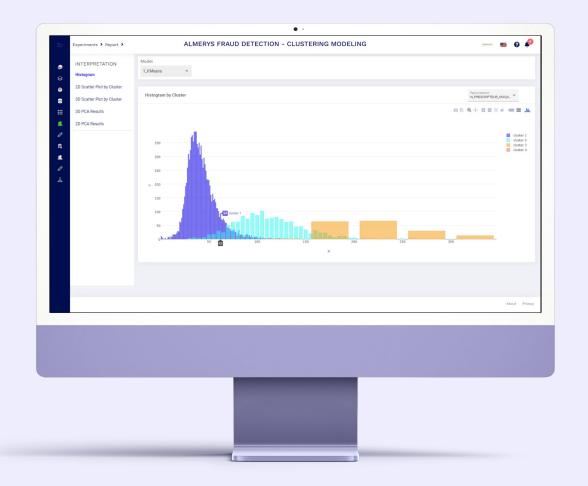

#### **CLASSIFICATION & CLUSTERING**

REACH

Decrease ML modeling time **X5** times with low code Auto-ML solution.

Saving 1,5T Fraud waste for Healthcare

Creating and using Fraudulent Opticians' Black List for every healthcare insurance