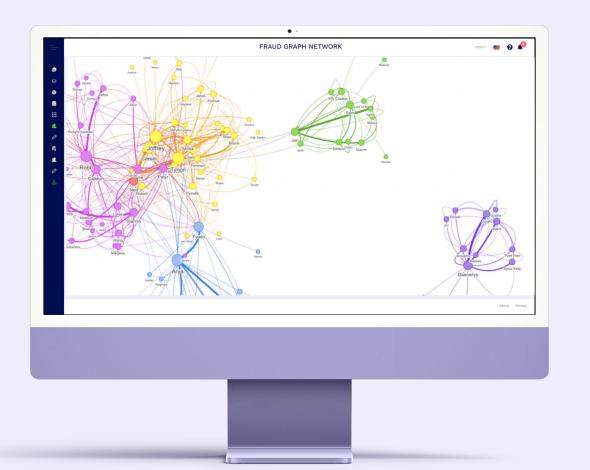

in France**

REACH

# Total amount of health benefit claims paid on the insurance market in France from 2004 to 2019



# statista **1**

#### Distribution of French insurance premiums between 2014 and 2019, by type of insurance



= b2metric



Avg policy costs too much for each health Insurance and end users pay it.



Insurance Policy Prices Need to Optimize, otherwise, End-User will not Take Enough Health Policy



Insurance underwriting and actuarial team spend 9-12 months avg. setting up and training fraud models (statistical or ML-based models) When the data becomes larger, even it becomes more difficult to model and analyze



## **E** b2metric **SOLUTION B2Metric Hunter User Flow Diagram**



#### **PRODUCT**







#### **EXPLAINABLE AI FEATURES**

#### **REAL-TIME ANALYTICS**





#### **GRAPH NETWORK**

#### **ANOMALY DETECTION**





#### LIVE MAP OF FRAUDS



#### **CLASSIFICATION & CLUSTERING**

REACH



Decrease ML modeling time **X5** times with low code Auto-ML solution.



Saving 1,5T Fraud waste for Healthcare



Creating and using Fraudulent Opticians' Black List for every healthcare insurance



Decreasing End-User's Policy Price up to **12% - 20%** Amount





## **BUSINESS MODEL**

#### B2Metric IQ Analytics

#### O Starter

Perfectly suits startups who want to accelerate customer journey and product analytics with power of Al.

#### **Get Started**

#### Our free plan includes

- ✓ 8M events per month
- **Basic analytics**  $\checkmark$
- Unlimited data sources
- Unlimited users



Great for scale-up companies looking for out of the box customer jo