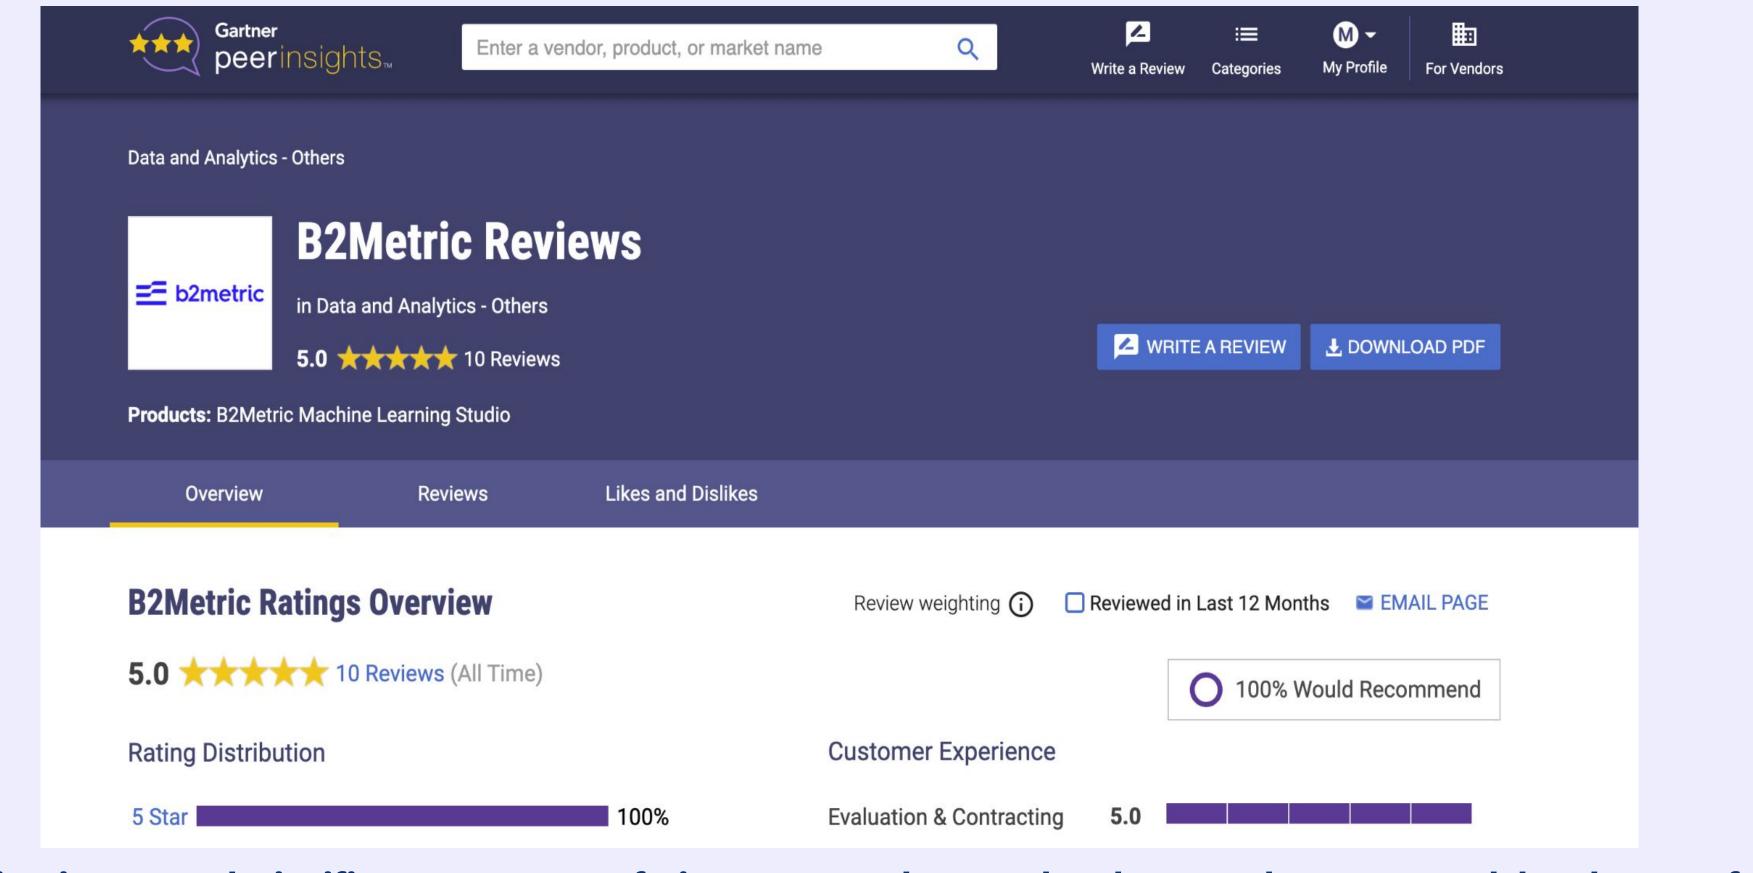

#### = b2metric B2METRIC AUGMENTED AI SOLUTION IS RECOGNIZED IN GARTNER PEER INSIGHTS

- Data scientists spend significant amounts of time on mundane tasks that can be augmented by the use of tools and platforms.
- Efforts to derive value and generate ROI from DSML projects can only be as effective as the operational efficiency of the talent involved in the various aspects of the analytics pipeline.