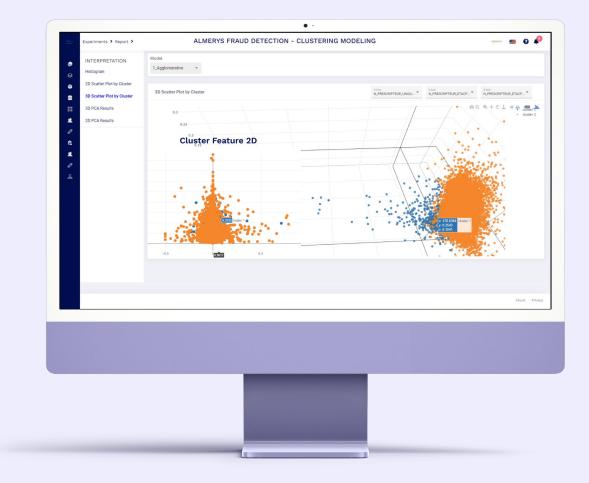

#### **CLASSIFICATION & CLUSTERING**

REACH

Decrease ML modeling time **X5** times with low code Auto-ML solution.

Saving 1,5T Fraud waste for Healthcare

Creating and using Fraudulent Opticians' Black List for every healthcare insurance