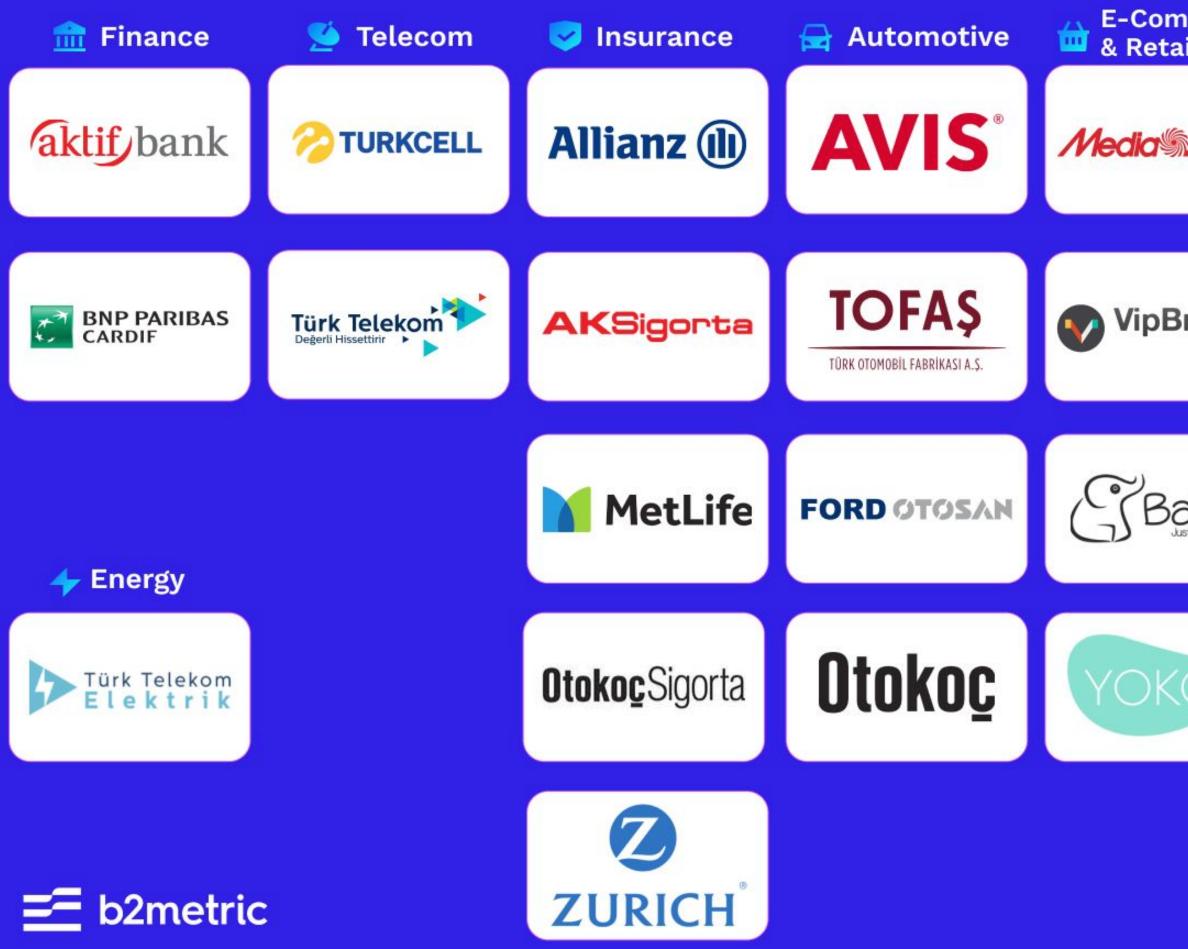

## B2METRICS' INSURANCE & FRAUD PREVENTION SYSTEM REFERENCES

## WE ARE TRUSTED ~30 BY GLOBAL BRANDS

|                             |               | <b>C</b> *                 |         |
|-----------------------------|---------------|----------------------------|---------|
| mmerce<br>ail               | 💶 Travel      | 🔵 Digital Apps             |         |
| Markt                       | Setur         | GAIN                       | KUNDUZ  |
| Brands                      | neredekal.com | hadi                       | mynet   |
| aboo<br>Just for cool babes | PEGASUS       | <b><i>Bilyoner.com</i></b> |         |
|                             |               | 🛹 şikayetvar               | invidyo |
|                             |               | pokus                      |         |