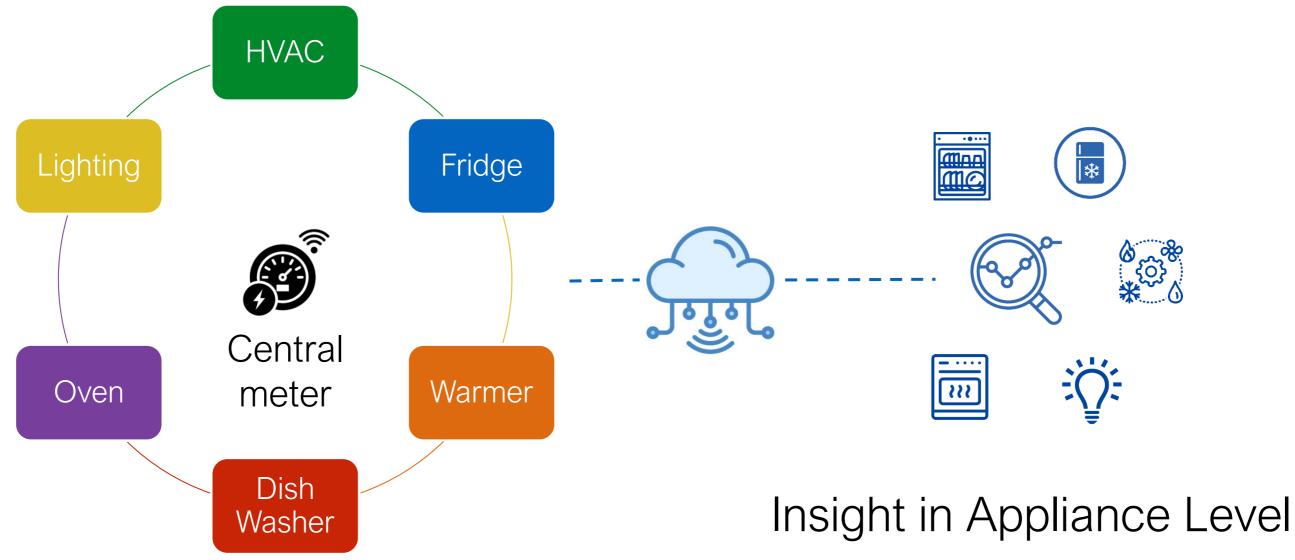

# **Virtual Disaggregation**

### Central Smart meter & Al

## Easy to Integrate

Less CAPEX (No Hardware)