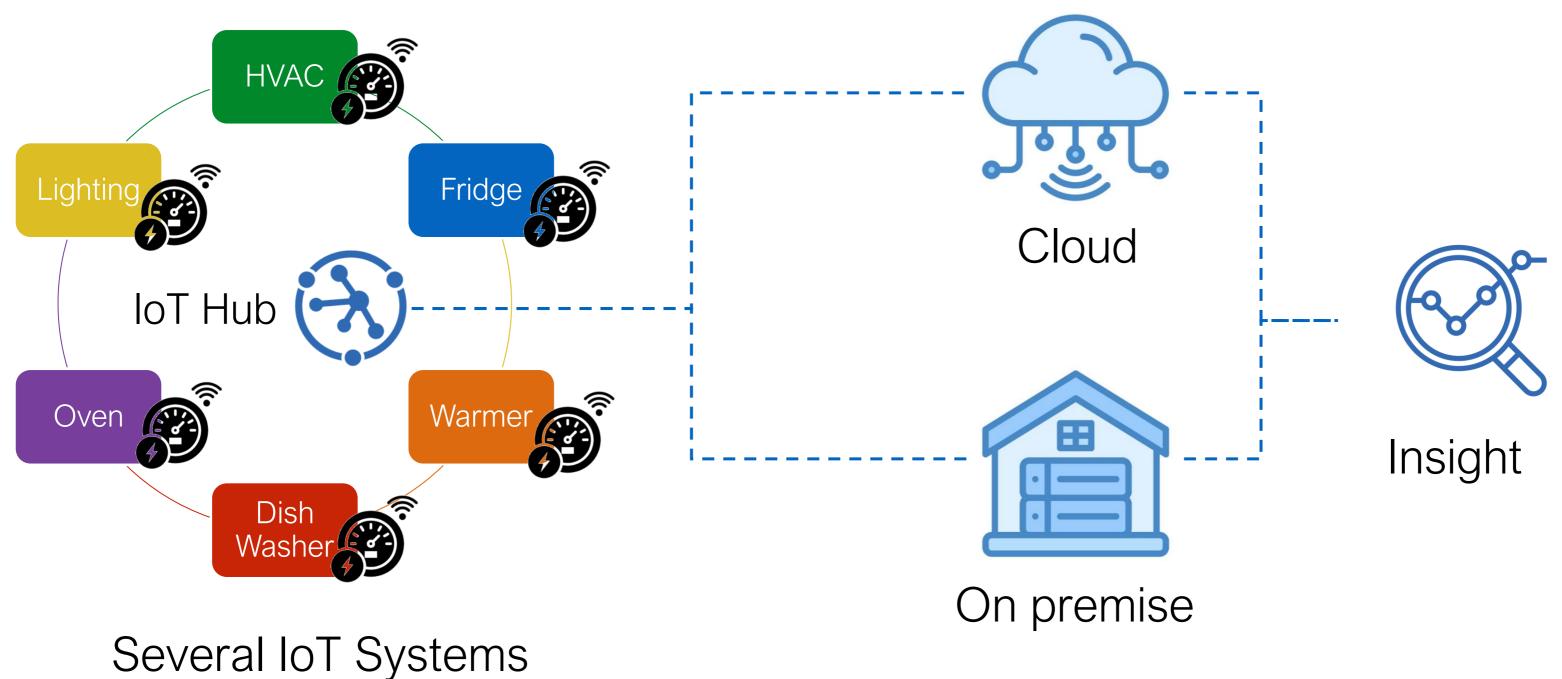

## Smart Energy Infrastructure

# **Virtual Disaggregation**

### Central Smart meter & Al