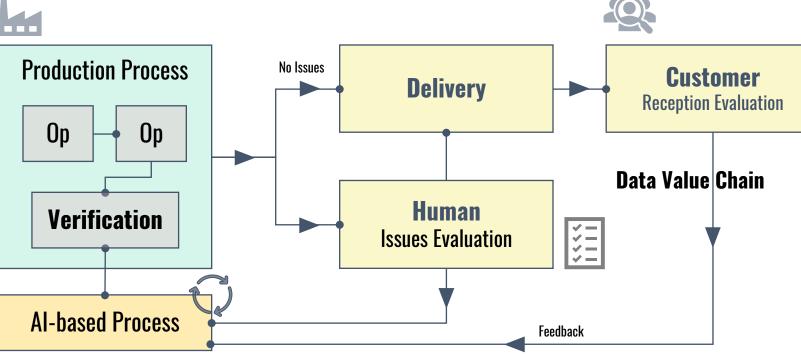

# **Polaris** multitask **AI-based** process for **verification** in manufacturing