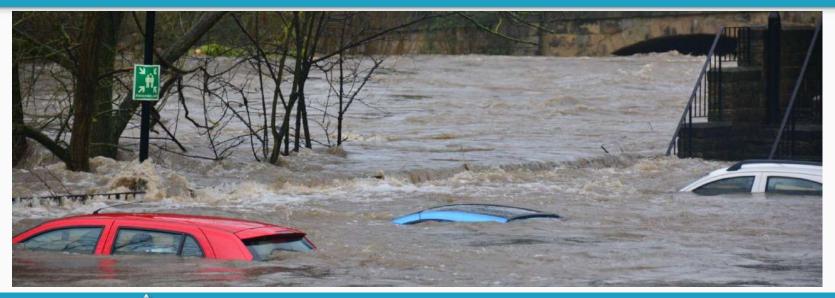

# *River 4U: flood alert for Water Utilities*









Waterjade® by MobyGIS S.r.l. Registered office: via Guardini 24, 38122 Trento (Italy) | +39.0461.425806 | info@waterjade.com | www.waterjade.com

### Water in industrial applications



### SMAT - Torino



• delivering water to + 2 M inhabitants



### Challenge

Extreme events (flood) in Turin





29/08/2016, Borgo Dora (Turin)

### The challenge



### Technology



# The Digital Twin of the catchment

### The solution



### Advantages



### **Business model**

| configuration forecast                  | Decision<br>support              |
|-----------------------------------------|----------------------------------|
| Service                                 | SaaS                             |
|                                         |                                  |
| recurr