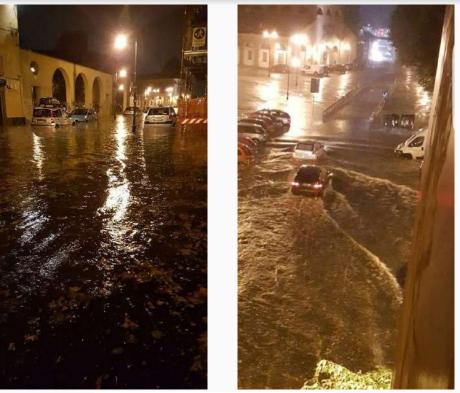

# *River 4U: flood alert for Water Utilities*









Waterjade® by MobyGIS S.r.l. Registered office: via Guardini 24, 38122 Trento (Italy) | +39.0461.425806 | info@waterjade.com | www.waterjade.com

### Water in industrial applications



### SMAT - Torino



• delivering water to + 2 M inhabitants



### Challenge

Extreme events (flood) in Turin





29/08/2016, Borgo Dora (Turin)

### The challenge



### Technology



# The Digital Twin of the catchment

### The solution



### Advantages



### **Business model**

| configuration forecast                  | Decision<br>support              |
|-----------------------------------------|----------------------------------|
| Service                                 | SaaS                             |
|                                         |                                  |
| recurrent annual subscription per plant | service fee per<br>plant or user |

### Addressable market



### Go-to-market

### **DIRECT SALES**

### STRATEGIC PARTNERSHIPS



Software provider for water Utilities







2 POC in Spain 1 POC in Portugal

### Team



Matteo Dall'Amico (CEO) Business development