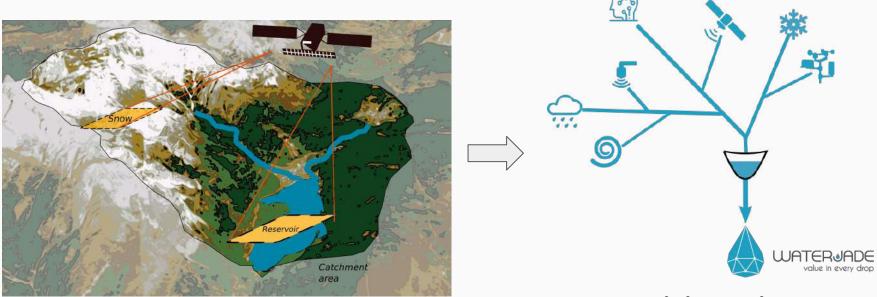

# *River 4U: flood alert for Water Utilities*









Waterjade® by MobyGIS S.r.l. Registered office: via Guardini 24, 38122 Trento (Italy) | +39.0461.425806 | info@waterjade.com | www.waterjade.com

### Water in industrial applications



### SMAT - Torino



• delivering water to + 2 M inhabitants



### Challenge

Extreme events (flood) in Turin





29/08/2016, Borgo Dora (Turin)

### The challenge



### Technology



# The Digital Twin of the catchment

### The solution



### Advantages



### **Business model**

| configuration forecast                  | Decision<br>support              |
|-----------------------------------------|----------------------------------|
| Service                                 | SaaS                             |
|                                         |                                  |
| recurrent annual subscription per plant | service fee per<br>plant or user |

### Addressable market



### Go-to-market

### **DIRECT SALES**

### STRATEGIC PARTNERSHIPS



Software provider for water Utilities







2 POC in Spain 1 POC in Portugal

### Team



Matteo Dall'Amico (CEO) Business development



**Stefano Tasin (CTO)** Algorithms & IT



**Ruggero Andreatta** Hyd