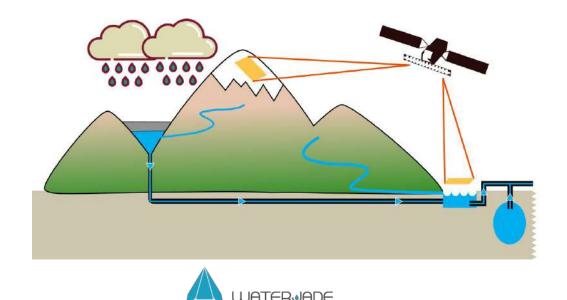

|
|-----------------------------------------|----------------------------------|
| Service                                 | SaaS                             |
|                                         |                                  |
| recurrent annual subscription per plant | service fee per<br>plant or user |

### Addressable market



### Go-to-market

### **DIRECT SALES**

### STRATEGIC PARTNERSHIPS



Software provider for water Utilities







2 POC in Spain 1 POC in Portugal

### Team



Matteo Dall'Amico (CEO) Business development



**Stefano Tasin (CTO)** Algorithms & IT



**Ruggero Andreatta** Hydrological forecast



Nicolò Franceschetti Hydrological forecast



Federico Di Paolo Earth Observation



**Giulia Rossi** Machine learning

## **THANKS FOR YOUR ATTENTION**



The Digital Twin of the catchment

Awards:



MobyGIS S.r.l.

Registered office: via Guardini 24, 38122 Trento (Italy) | +39.0461.425806 | info@waterjade.com | www.waterjade.com