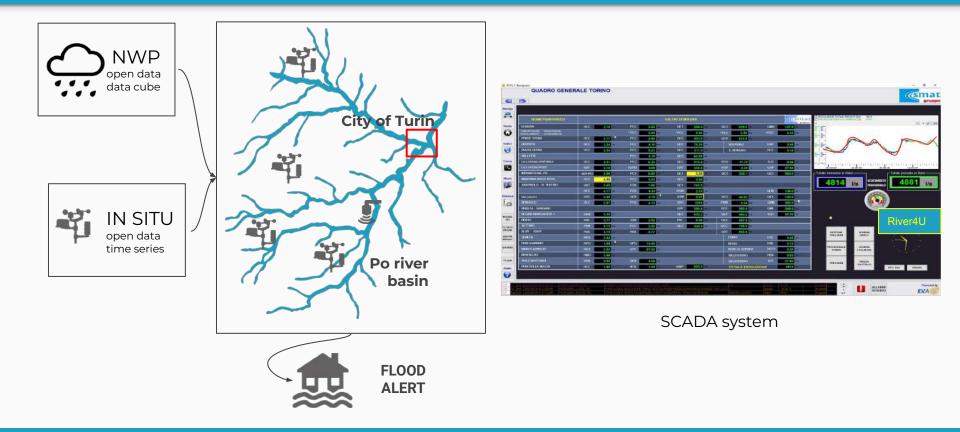

# *River 4U: flood alert for Water Utilities*









Waterjade® by MobyGIS S.r.l. Registered office: via Guardini 24, 38122 Trento (Italy) | +39.0461.425806 | info@waterjade.com | www.waterjade.com

### Water in industrial applications



### SMAT - Torino



• delivering water to + 2 M inhabitants



### Challenge

Extreme events (flood) in Turin





29/08/2016, Borgo Dora (Turin)

### The challenge



### Technology



# The Digital Twin of the catchment

### The solution



### Advantages



### **Business model**

| configuration forecast                  | Decision<br>support              |
|-----------------------------------------|----------------------------------|
| Service                                 | SaaS                             |
|                                         |                                  |
| recurrent annual subscription per plant | service fee per<br>plant or user |

### Addressable market



### Go-to-market

### **DIRECT SALES**

### STRATEGIC PARTNERSHIPS



Software provider for water Utilities







2 POC in Spain 1 POC in Portugal

### Team



Matteo Dall'Amico (CEO) Business development



**Stefano Tasin (CTO)** Algorithms & IT



**Ruggero Andreatta** Hydrological forecast



Nicolò Franceschetti Hydrological f