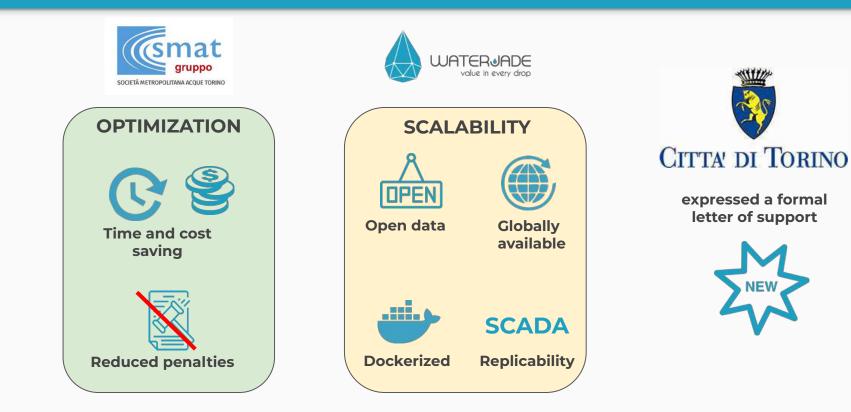

# *River 4U: flood alert for Water Utilities*









Waterjade® by MobyGIS S.r.l. Registered office: via Guardini 24, 38122 Trento (Italy) | +39.0461.425806 | info@waterjade.com | www.waterjade.com

### Water in industrial applications



### SMAT - Torino



• delivering water to + 2 M inhabitants



### Challenge

Extreme events (flood) in Turin





29/08/2016, Borgo Dora (Turin)

### The challenge



### Technology



# The Digital Twin of the catchment

### The solution



### Advantages



### **Business model**

| configuration forecast                  | Decision<br>support              |
|-----------------------------------------|----------------------------------|
| Service                                 | SaaS                             |
|                                         |                                  |
| recurrent annual subscription per plant | service fee per<br>plant or user |

### Addressable market



### Go-to-market

### **DIRECT SALES**

### STRATEGIC PARTNERSHIPS



Software provider for water Utilities







2 POC in Spain 1 POC in Portugal

### Team



Matteo Dall'Amico (CEO) Business development



**Stefano Tasin (CTO)** Algorithms & IT



**Ruggero Andreatta** Hydrological forecast



Nicolò Franceschetti Hydrological forecast



Federic