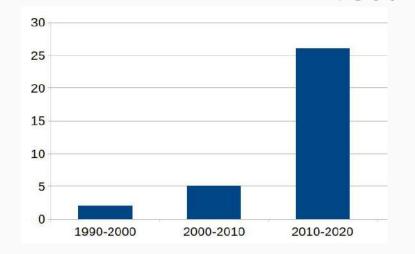

# *River 4U: flood alert for Water Utilities*









Waterjade® by MobyGIS S.r.l. Registered office: via Guardini 24, 38122 Trento (Italy) | +39.0461.425806 | info@waterjade.com | www.waterjade.com

### Water in industrial applications



### SMAT - Torino



• delivering water to + 2 M inhabitants



### Challenge

Extreme events (flood) in Turin





29/08/2016, Borgo Dora (Turin)

### The challenge



### Technology



# The Digital Twin of the catchment

### The solution



### Advantages



### **Business model**

| configuration forecast                  | Decision<br>support              |
|-----------------------------------------|----------------------------------|
| Service                                 | SaaS                             |
|                                         |                                  |
| recurrent annual subscription per plant | service fee per<br>plant or user |

### Addressable market



### Go-to-market

### **DIRECT SALES**

### STRATEGIC PARTNERSHIPS



Software provider for water Utilities







2 POC in Spain 1 POC in Portugal

### Team



Matteo Dall'Amico (CEO) Business developmen