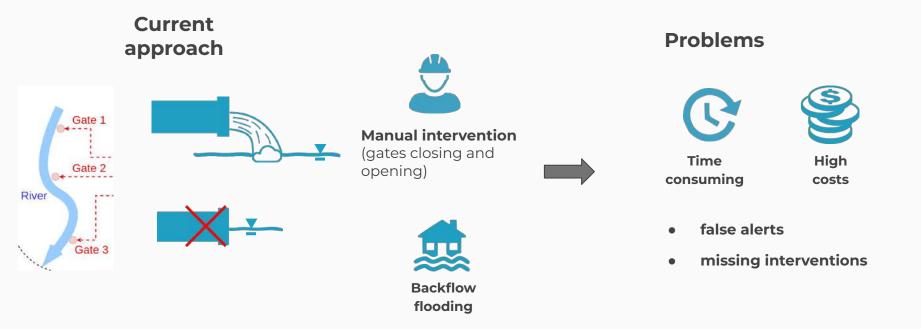

# *River 4U: flood alert for Water Utilities*









Waterjade® by MobyGIS S.r.l. Registered office: via Guardini 24, 38122 Trento (Italy) | +39.0461.425806 | info@waterjade.com | www.waterjade.com

### Water in industrial applications



### SMAT - Torino



• delivering water to + 2 M inhabitants



### Challenge

Extreme events (flood) in Turin





29/08/2016, Borgo Dora (Turin)

### The challenge



### Technology



# The Digital Twin of the catchment

### The solution



### Advantages



### **Business model**

| configuration forecast                  | Decision<br>support              |
|-----------------------------------------|----------------------------------|
| Service                                 | SaaS                             |
|                                         |                                  |
| recurrent annual subscription per plant | service fee per<br>plant or user |

### Addressable market



### Go-to-market

### **DIRECT SALES**

### STRATEGIC PARTNERSHIPS



Software provider for water Utilities







2 POC in Spain 1 POC in Portugal

### Team



Matteo Dall'Amico (CEO) Business development



**Stefano Tasin (CTO)** Algorithms & IT



**Rugge