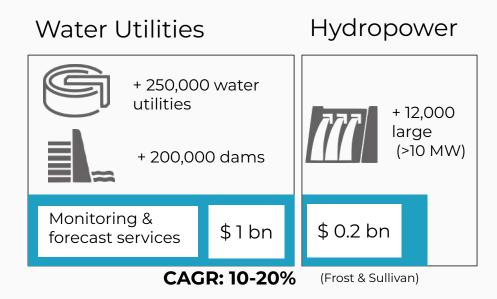

0461.425806 | info@waterjade.com | www.waterjade.com

### Water in industrial applications



### SMAT - Torino



• delivering water to + 2 M inhabitants



### Challenge

Extreme events (flood) in Turin





29/08/2016, Borgo Dora (Turin)

### The challenge



### Technology



# The Digital Twin of the catchment

### The solution



### Advantages



### **Business model**

| configuration forecast                  | Decision<br>support              |
|-----------------------------------------|----------------------------------|
| Service                                 | SaaS                             |
|                                         |                                  |
| recurrent annual subscription per plant | service fee per<br>plant or user |

### Addressable market



### Go-to-market

### **DIRECT SALES**

### STRATEGIC PARTNERSHIPS



Software provider for water Utilities







2 POC in Spain 1 POC in Portugal

### Team



Matteo Dall'Amico (CEO) Business development



**Stefano Tasin (CTO)** Algorithms & IT



**Ruggero Andreatta** Hydrological forecast



Nicolò Franceschetti Hydrological forecast



Federico Di Paolo Earth Observation



**Giulia Rossi** Machine learning

## **THANKS FOR YOUR ATTENTION**



The Digital Twin of the catchment

Awards:



MobyGIS S.r.l.

Registered office: via Guardini 24, 38122 Trento (Italy) | +39.0461.425806 | info@waterjade.com | www.waterjade.com