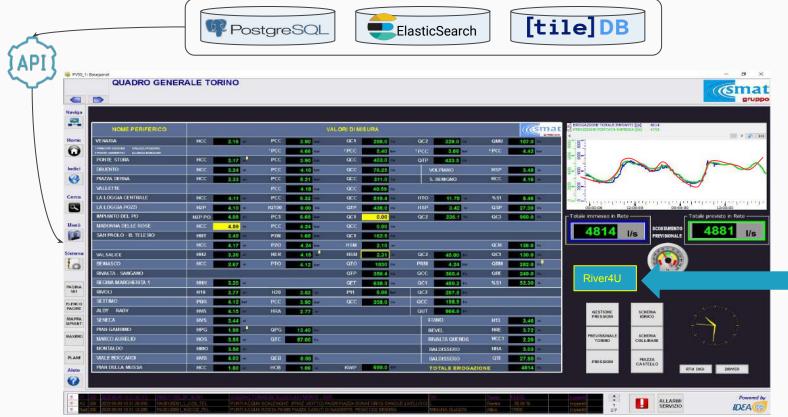

riade**®







We integrate **horizontal skills** in Earth Observation, data analysis, GIS, physical modeling and machine learning with **vertical application** in the field of Water monitoring and predictions, with experience in snow modeling, meteorology, climate change and extreme events predictions like drought and floods.

#### SMAT - Società Metropolitana Acque Torino









### Challenge

#### Extreme events (flood) in Turin







### The challenge

## **Current** approach







(gates closing and opening) according to pre-defined thresholds

**Manual intervention** 



#### **Problems**

- false alerts
- missing interventions







High costs



Backflow flooding

### The solution



### The solution



### Solution



### Data ingestion



### Modelling



### Distribution



Implementation in current telecontrol SCADA system (WinCC)

### Mock-up



- ☆All targets
- ★Selected target
- Measured level
- Predicted level (physical model)
- - Warning level
- , Danger level

Predicted level are lower than warning level No alert

### Mock-up



- All targets
- ★Selected target
- \_ Measured level
- Predicted level (physical model)
- -- Warning level
- , Danger level
- Level predicted (super short)

Predicted level are above warning level Alert Super short model calculated

#### THANKS FOR YOUR ATTENTION





The Digital Twin of the catchment

#### Awards:













(eit) Climate-KIC