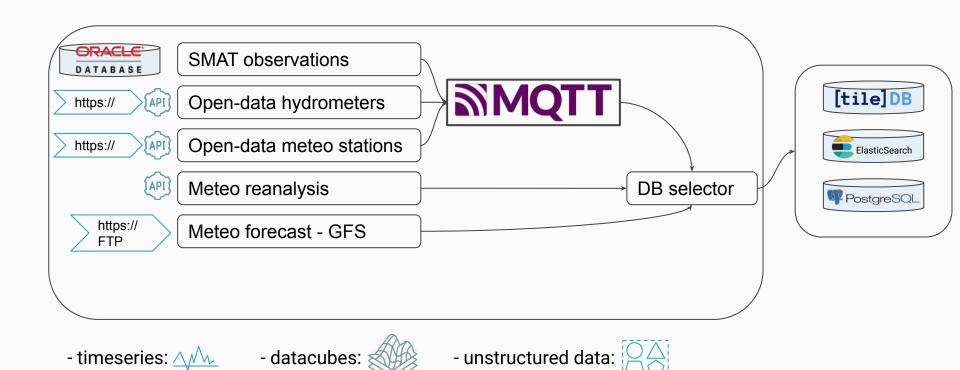

from Milan. We are branding as **Wateriade**®







We integrate **horizontal skills** in Earth Observation, data analysis, GIS, physical modeling and machine learning with **vertical application** in the field of Water monitoring and predictions, with experience in snow modeling, meteorology, climate change and extreme events predictions like drought and floods.

#### SMAT - Società Metropolitana Acque Torino









### Challenge

#### Extreme events (flood) in Turin







### The challenge

## **Current** approach







(gates closing and opening) according to pre-defined thresholds

**Manual intervention** 



#### **Problems**

- false alerts
- missing interventions







High costs



Backflow flooding

### The solution



### The solution



### Solution



### Data ingestion



### Modelling



### Distribution



Implementation in current telecontrol SCADA system (WinCC)

### Mock-up



- ☆All targets
- ★Selected target
- Measured level
- Predicted level (physical model)
- - Warning level
- , Danger level

Predicted level are lower than warning level No alert

### Mock-up



- All targets
- ★Selected target
- \_ Measured level
- Predicted level (physical model)
- -- Warning level
- , Danger level
- Level predicted (super short)

Predicted level are above warning level Alert Super short model calculated

#### THANKS FOR YOUR ATTENTION





The Digital Twin of the catchment

#### Awards:













(eit) Climate-KIC