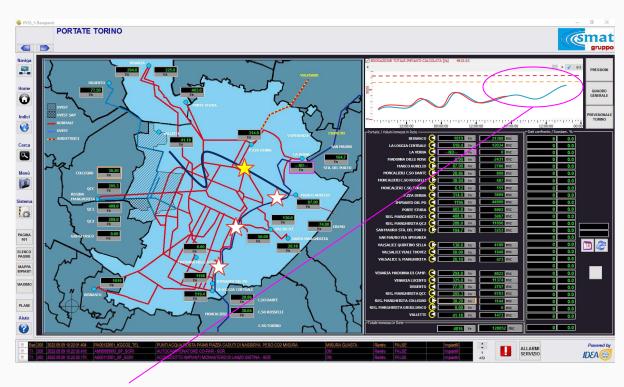

### Mock-up

- ☆All targets
- ★Selected target
- Measured level
- Predicted level (physical model)
- - Warning level
- , Danger level

Predicted level are lower than warning level No alert

### Mock-up

- All targets
- ★Selected target
- \_ Measured level
- Predicted level (physical model)
- -- Warning level
- , Danger level
- Level predicted (super short)

Predicted level are above warning level Alert Super short model calculated