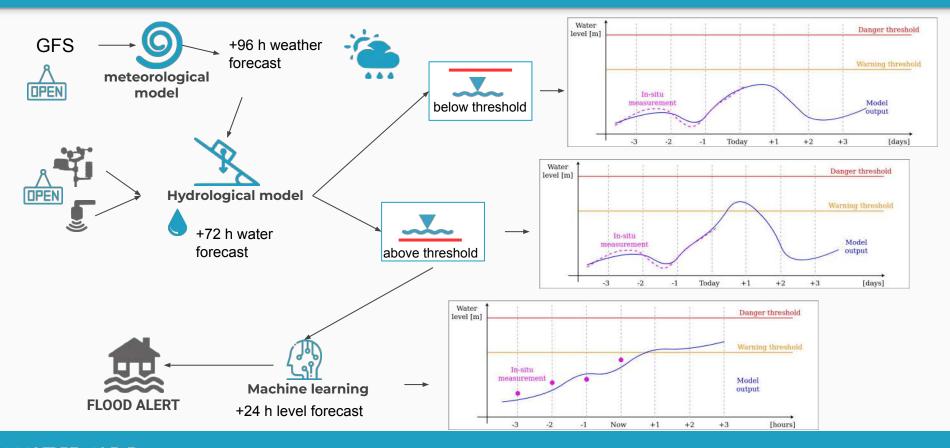

### Mock-up

- ☆All targets
- ★Selected target
- Measured level
- Predicted level (physical model)
- - Warning level
- , Danger level

Predicted level are lower than warning level No alert

### Mock-up

- All targets
- ★Selected target
- \_ Measured level
- Predicted level (physical model)
- -- Warning level
- , Danger level
- Level predicted (super short)

Predicted level are above warning level Alert Super short model calculated