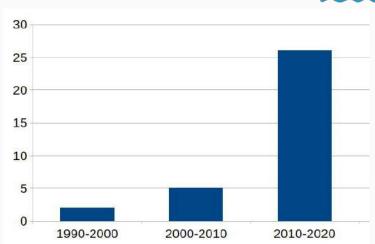

# River 4U: flood alert for Water Utilities







#### Who we are:

MobyGIS is a company located in Trento (Italy), 300 km from Munich, 220 km from Milan. We are branding as **Wateriade**®







We integrate **horizontal skills** in Earth Observation, data analysis, GIS, physical modeling and machine learning with **vertical application** in the field of Water monitoring and predictions, with experience in snow modeling, meteorology, climate change and extreme events predictions like drought and floods.

#### SMAT - Società Metropolitana Acque Torino









### Challenge

#### Extreme events (flood) in Turin







### The challenge

## **Current** approach







(gates closing and opening) according to pre-defined thresholds

**Manual intervention** 



#### **Problems**

- false alerts
- missing interventions







High costs



Backflow flooding

### The solution



### The solution



### Solution



### Data ingestion



### Modelling



### Distribution



Implementation in current telecontrol SCADA system (WinCC)

### Mock-up



- ☆All targets
- ★Selected target
- Measured level
- Predicted level (physical model)
- - Warning level
- , Danger level

Predicted level are lower than warning level No alert

### Mock-up



- All targets
- ★Selected target
- \_ Measured level
- Predicted level (physical model)
- -- Warning level
- , Danger level
- Level predicted (super short)

Predicted level