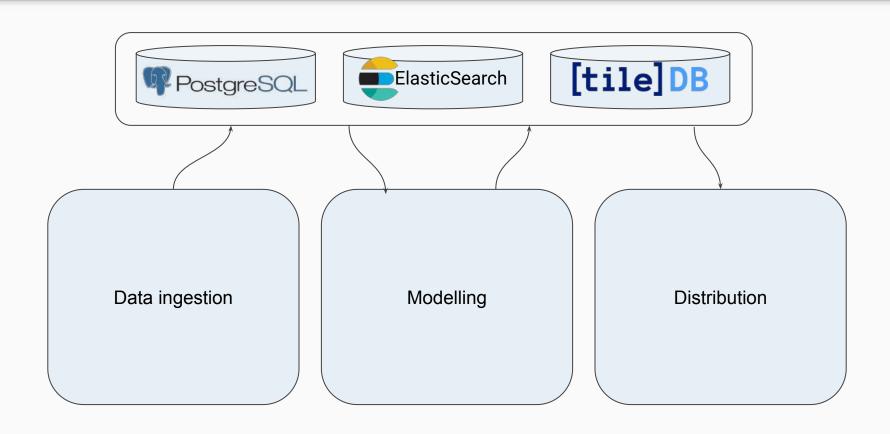

### Data ingestion

### Modelling

### Distribution

Implementation in current telecontrol SCADA system (WinCC)