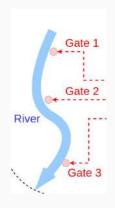

## **Current** approach

(gates closing and opening) according to pre-defined thresholds

**Manual intervention** 

#### **Problems**

- false alerts
- missing interventions

High costs

Backflow flooding