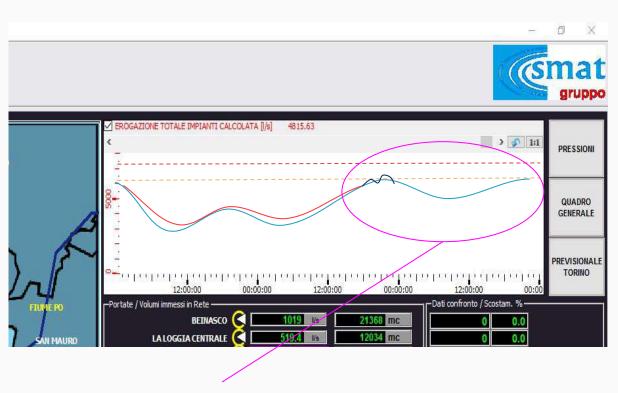

## **Current** approach

(gates closing and opening) according to pre-defined thresholds

**Manual intervention** 

#### **Problems**

- false alerts
- missing interventions

High costs

Backflow flooding