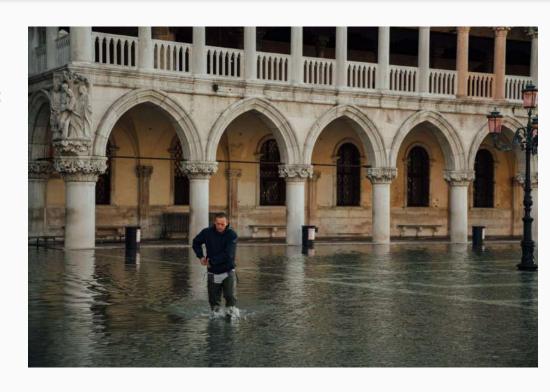

#### Extreme events (flood) in Turin

#### **Problems**

- false alerts
- missing interventions

High costs

Backflow flooding