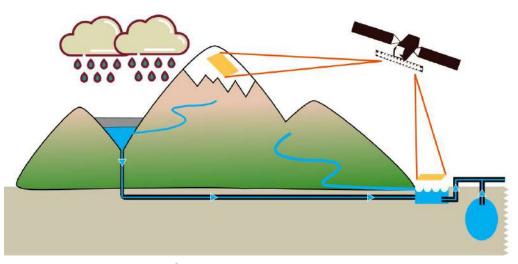

### Data ingestion

### Modelling

### Distribution

Implementation in current telecontrol SCADA system (WinCC)