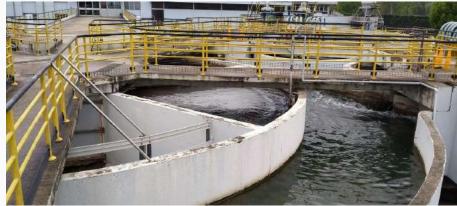

## **Current** approach

(gates closing and opening) according to pre-defined thresholds

**Manual intervention** 

#### **Problems**

- false alerts
- missing interventions

High costs

Backflow flooding