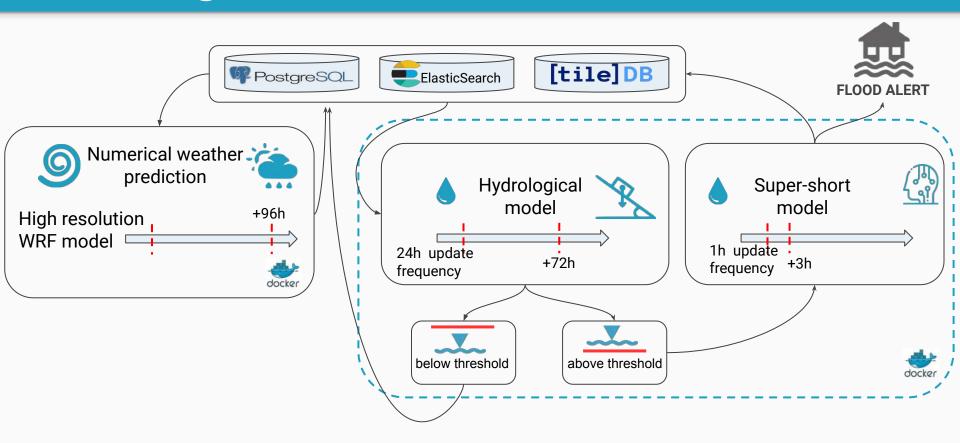

### Modelling

### Distribution

Implementation in current telecontrol SCADA system (WinCC)