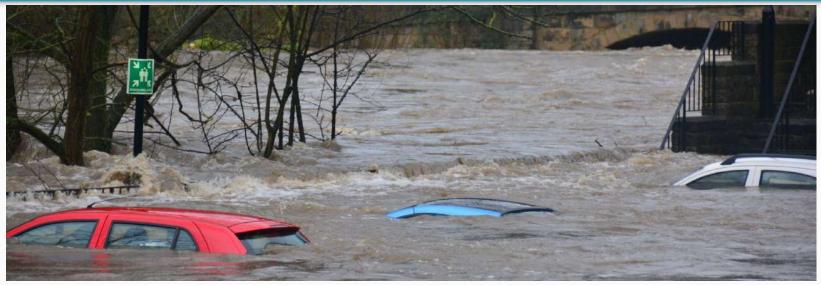

# River 4U: flood alert for Water Utilities







#### Who we are:

MobyGIS is a company located in Trento (Italy), 300 km from Munich, 220 km from Milan. We are branding as **Wateriade**®







We integrate **horizontal skills** in Earth Observation, data analysis, GIS, physical modeling and machine learning with **vertical application** in the field of Water monitoring and predictions, with experience in snow modeling, meteorology, climate change and extreme events predictions like drought and floods.

#### SMAT - Società Metropolitana Acque Torino









### Challenge

#### Extreme events (flood) in Turin







### The challenge

## **Current** approach







(gates closing and opening) according to pre-defined thresholds

**Manual intervention** 



#### **Problems**

- false alerts
- missing interventions







High costs