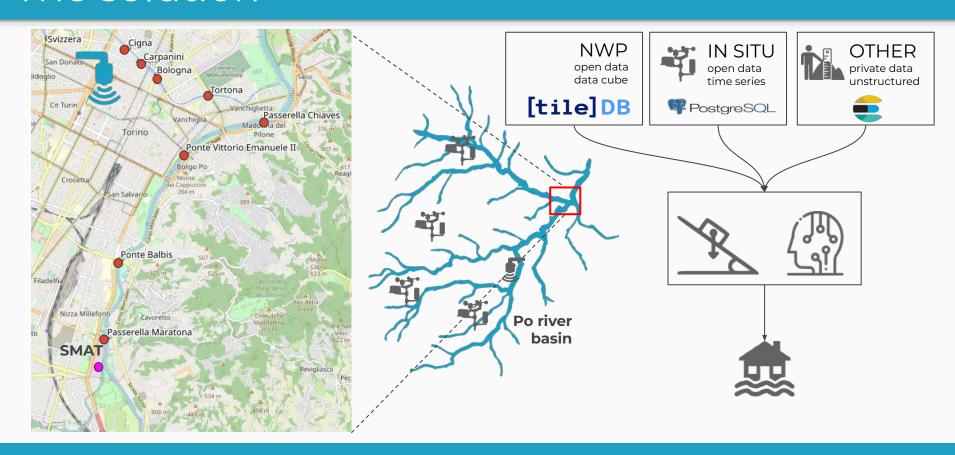

### The solution

### Solution

### Data ingestion

### Modelling

### Distribution

Implementation in current telecontrol SCADA system (WinCC)