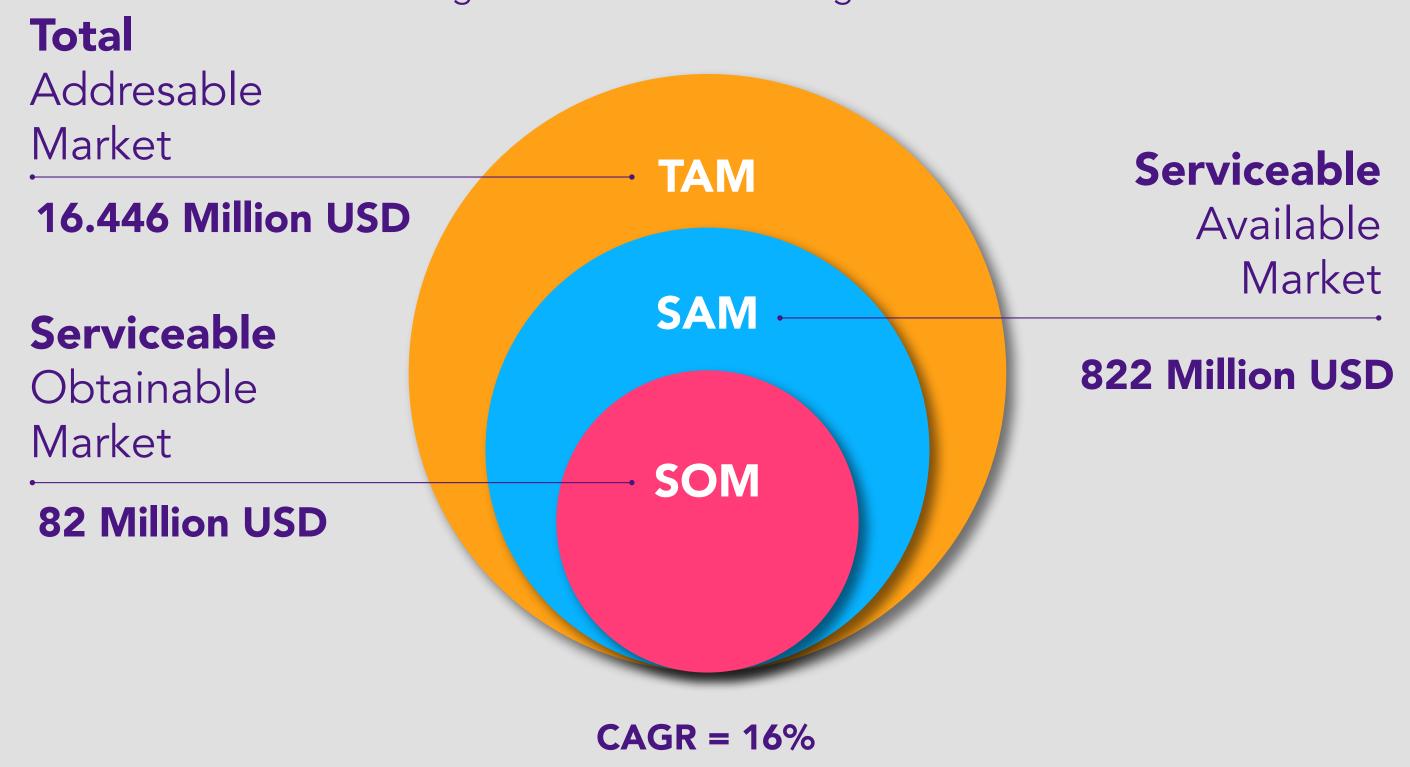

### Market opportunity

Computer vision market in pharma logistics and food logistics and manufacturing in EU & USA

Source: Allied market research 2020 - 2030