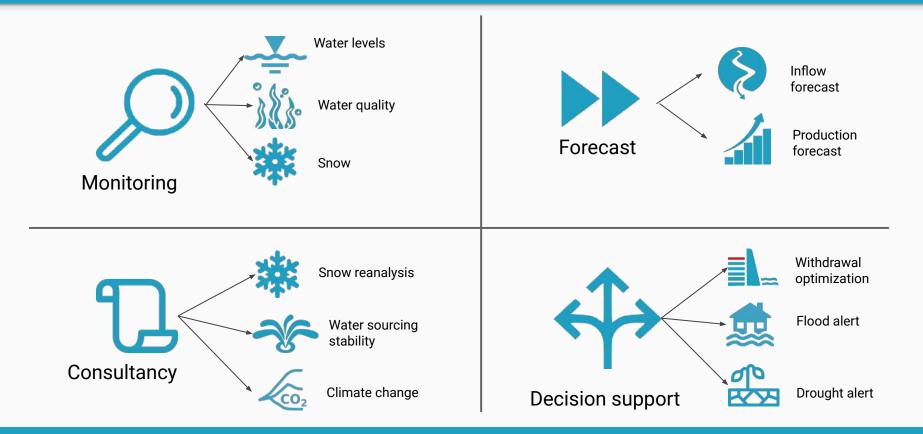

as to sell snow insights (a sort of "Waze of the snow") to off-piste explorers through the App Mysnowmaps<sup>®</sup>. In 2017 there was a business pivot: the company was restructured and Matteo Dall'Amico became the

#### Since 2017

| Revenues | Grants  |
|----------|---------|
| +650 K€  | +400 K€ |

solo owner and decided to invest in the industrial sector with the brand Waterjade<sup>®</sup>. The mission of the company was changed in the *optimization of water abstraction for industrial applications*. The current value proposition is the "Digital Twin of the catchment" in order to support the monitoring and prediction of water supply for industrial applications. Since then the company has increased in revenues and was awarded in many international contests.



#### Needs



Services