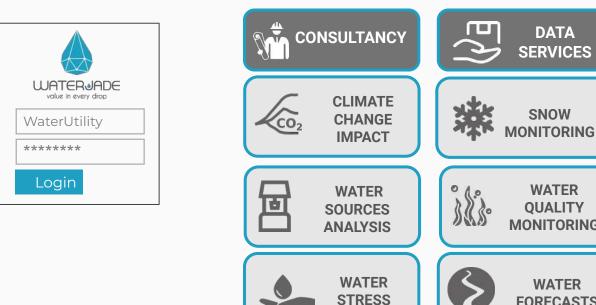

#### River 4U: flood alert for Water Utilities





A description of the second of

#### MobyGIS S.r.l.



Registered office: via Guardini 24, 38122 Trento (Italy) | +39.0461.425806 | info@waterjade.com | www.waterjade.com

### Water in industrial applications



### Water in industrial applications



# SMAT - Torino



• delivering water to + 2 M inhabitants







# Challenge

Extreme events (flood) in Turin





25/11/2016

29/08/2016

# Challenge



# Technology



## The solution



## The solution



## Advantages





expressed a formal letter of support

## Vision



### Vision



### Value proposition





## **Business model**



## **Business model**

| configuration forecast                  | Decision<br>support              |
|-----------------------------------------|----------------------------------|
| Service                                 | SaaS                             |
|                                         |                                  |
| recurrent annual subscription per plant | service fee per<br>plant or user |

### Addressable market

46 According to the United Nations, floods account for 47 percent of all weather-related disasters, affecting 2.3 billion people and killing 157,000 39

### Addressable market

<sup>66</sup> According to the United Nations, floods account for 47 percent of all weather-related disasters, affecting 2.3 billion people and killing