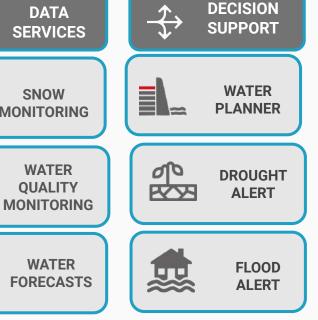

#### River 4U: flood alert for Water Utilities





A description of the second of

#### MobyGIS S.r.l.



Registered office: via Guardini 24, 38122 Trento (Italy) | +39.0461.425806 | info@waterjade.com | www.waterjade.com

### Water in industrial applications



### Water in industrial applications



# SMAT - Torino



• delivering water to + 2 M inhabitants







# Challenge

Extreme events (flood) in Turin





25/11/2016

29/08/2016

# Challenge



# Technology



## The solution



## The solution



## Advantages





expressed a formal letter of support

## Vision



### Vision



### Value proposition





## **Business model**



## **Business model**

| configuration forecast                  | Decision<br>support              |
|-----------------------------------------|----------------------------------|
| Service                                 | SaaS                             |
|                                         |                                  |
| recurrent annual subscription per plant | service fee per<br>plant or user |

### Addressable market

46 According to the United Nations, floods account for 47 percent of all weather-related disasters, affecting 2.3 billion people and killing 157,000 39

### Addressable market

<sup>66</sup> According to the United Nations, floods account for 47 percent of all weather-related disasters, affecting 2.3 billion people and killing 1