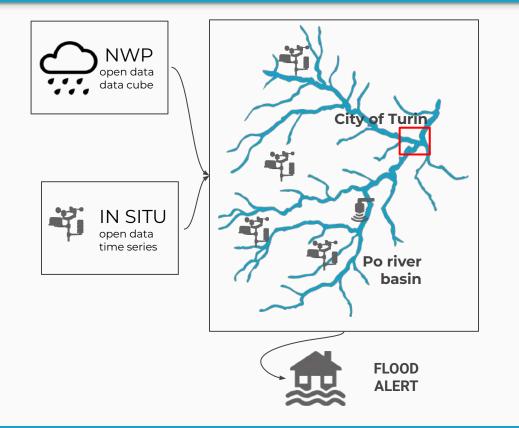

#### River 4U: flood alert for Water Utilities

A description of the second of

# Challenge

# Technology