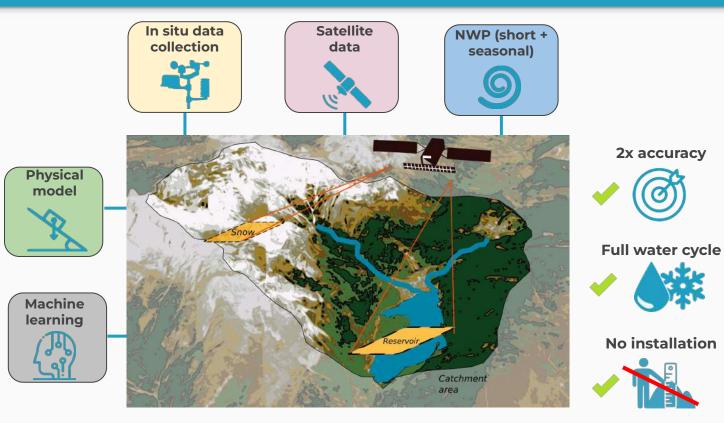

#### River 4U: flood alert for Water Utilities





A description of the second of

#### MobyGIS S.r.l.



Registered office: via Guardini 24, 38122 Trento (Italy) | +39.0461.425806 | info@waterjade.com | www.waterjade.com

### Water in industrial applications



### Water in industrial applications



# SMAT - Torino



• delivering water to + 2 M inhabitants







# Challenge

Extreme events (flood) in Turin





25/11/2016

29/08/2016

# Challenge



# Technology



## The solution



## The solution



## Advantages





expressed a formal letter of support

## Vision



### Vision



### Value proposition





## **Business model**



## **Business model**

| configuration forecast                  | Decision<br>support              |
|-----------------------------------------|----------------------------------|
| Service                                 | SaaS                             |
|                                         |                                  |
| recurrent annual subscription per plant | service fee per<br>plant or user |

### Addressable market

46 According to the United Nations, floods account for 47 percent of all weather-related disasters, affecting 2.3 billion people and killing 157,000 39

### Addressable market

<sup