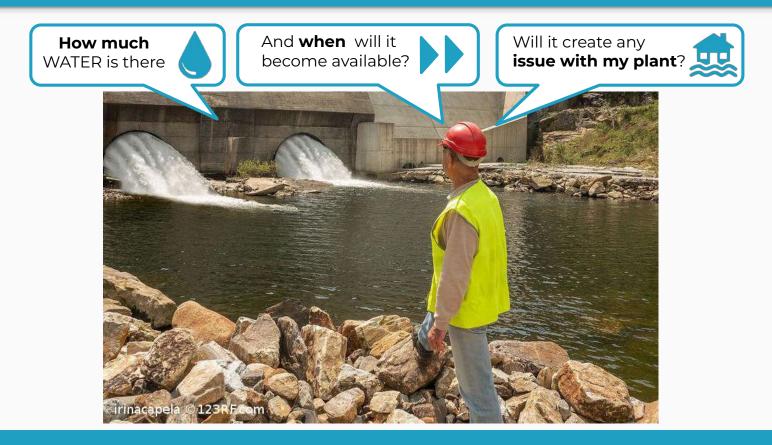

#### River 4U: flood alert for Water Utilities





A description of the second of

#### MobyGIS S.r.l.



Registered office: via Guardini 24, 38122 Trento (Italy) | +39.0461.425806 | info@waterjade.com | www.waterjade.com

### Water in industrial applications



### Water in industrial applications



# SMAT - Torino



• delivering water to + 2 M inhabitants







# Challenge

Extreme events (flood) in Turin





25/11/2016

29/08/2016

# Challenge



# Technology



## The solution



## The solution



## Advantages





expressed a formal letter of support

## Vision



### Vision



### Value proposition





## **Business model**



## **Business model**

| configuration forecast                  | Decision<br>support              |
|-----------------------------------------|----------------------------------|
| Service                                 | SaaS                             |
|                                         |                                  |
| recurrent annual subscription per plant | service fee per<br>plant or user |

### Addressable market

46 Accordi