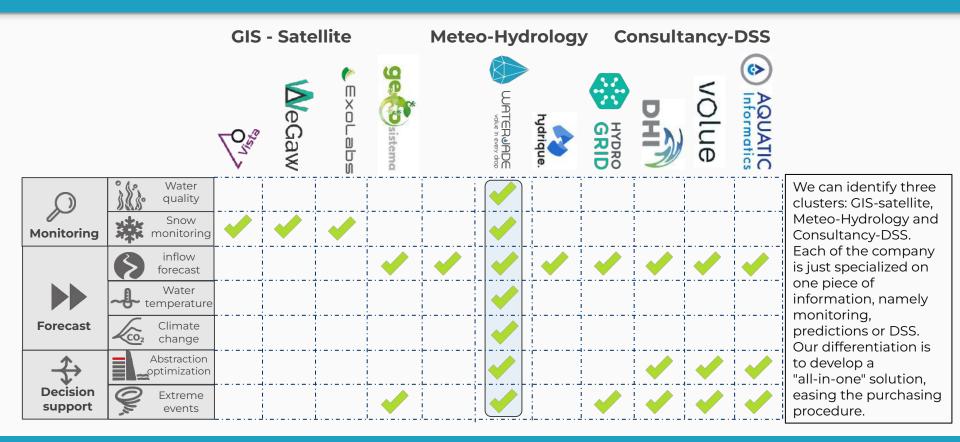

014. The initial mission was to sell snow insights (a sort of "Waze of the snow") to off-piste explorers through the App Mysnowmaps<sup>®</sup>. In 2017 there was a business pivot: the company was restructured and Matteo Dall'Amico became the

#### Since 2017

| Revenues | Grants  |
|----------|---------|
| +650 K€  | +400 K€ |

solo owner and decided to invest in the industrial sector with the brand Waterjade<sup>®</sup>. The mission of the company was changed in the *optimization of water abstraction for industrial applications*. The current value proposition is the "Digital Twin of the catchment" in order to support the monitoring and prediction of water supply for industrial applications. Since then the company has increased in revenues and was awarded in many international contests.



#### Needs



Services