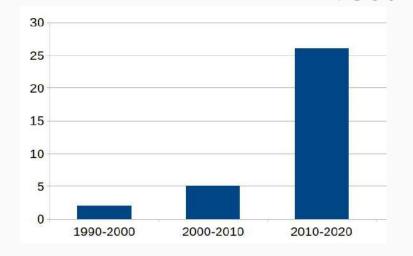

# Challenge

Extreme events (flood) in Turin

25/11/2016

29/08/2016

# Challenge