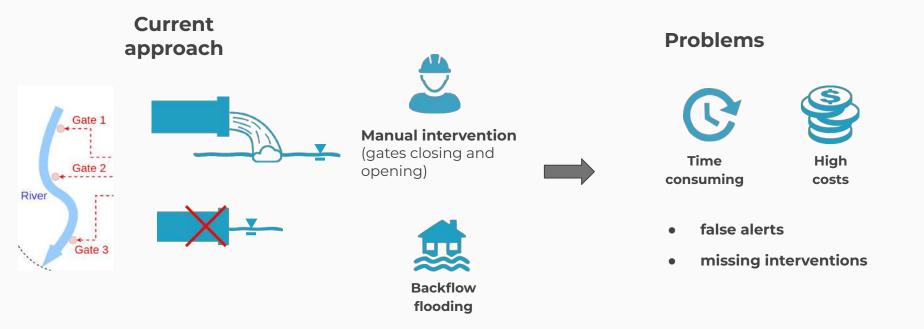

#### River 4U: flood alert for Water Utilities





A description of the second of

#### MobyGIS S.r.l.



Registered office: via Guardini 24, 38122 Trento (Italy) | +39.0461.425806 | info@waterjade.com | www.waterjade.com

### Water in industrial applications



### Water in industrial applications



# SMAT - Torino



• delivering water to + 2 M inhabitants







# Challenge

Extreme events (flood) in Turin





25/11/2016

29/08/2016

# Challenge



# Technology



## The solution



## The solution



## Advantages





expressed a formal letter of support

## Vision



### Vision



### Value proposition





## **Business model**



## **Business model**

| configuration forecast                  | Decision<br>support              |
|-----------------------------------------|----------------------------------|
| Service                                 | SaaS                             |
|                                         |                                  |
| recurrent annual subscription per plant | service fee per<br>plant or user |

### Addressable market

46 According to the United Nations, floods account for 47 percent of all weather-related disasters, affecting 2.3 billion people and killing 157,000 39

### Addressa