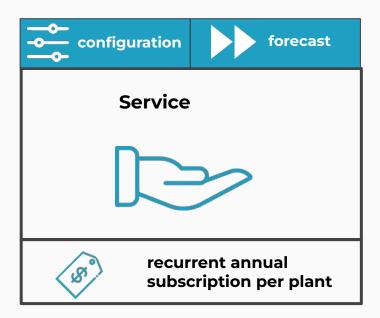

## **Business model**

## **Business model**

| configuration forecast                  | Decision<br>support              |
|-----------------------------------------|----------------------------------|
| Service                                 | SaaS                             |
|                                         |                                  |
| recurrent annual subscription per plant | service fee per<br>plant or user |