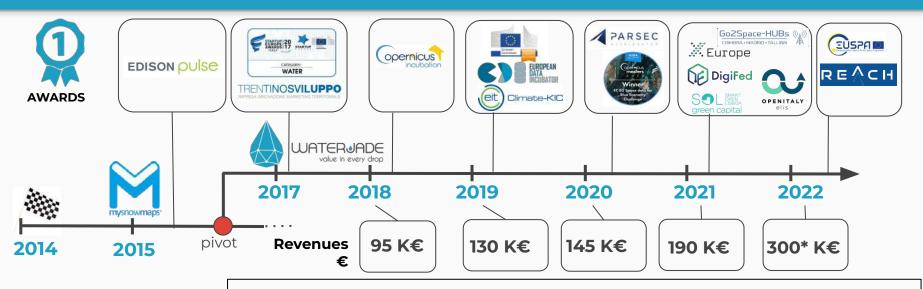

# Traction

# Company storyline

MobyGIS is a Limited Company founded in 2014. The initial mission was to sell snow insights (a sort of "Waze of the snow") to off-piste explorers through the App Mysnowmaps<sup>®</sup>. In 2017 there was a business pivot: the company was restructured and Matteo Dall'Amico became the

#### Since 2017

| Revenues | Grants  |
|----------|---------|
| +650 K€  | +400 K€ |

solo owner and decided to invest in the industrial sector with the brand Waterjade<sup>®</sup>. The mission of the company was changed in the *optimization of water abstraction for industrial applications*. The current value proposition is the "Digital Twin of the catchment" in order to support the monitoring and prediction of water supply for industrial applications. Since then the company has increased in revenues and was awarded in many international contests.