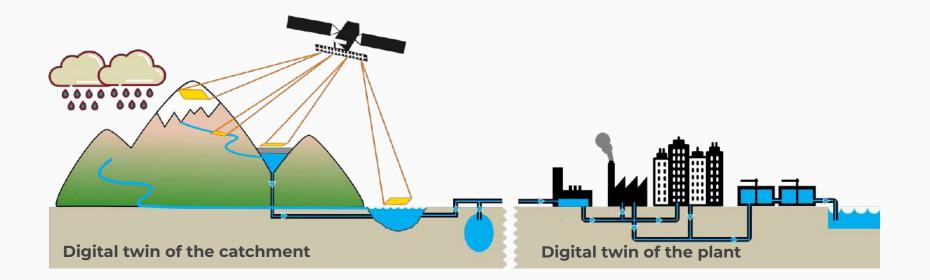

#### River 4U: flood alert for Water Utilities





A description of the second of

#### MobyGIS S.r.l.



Registered office: via Guardini 24, 38122 Trento (Italy) | +39.0461.425806 | info@waterjade.com | www.waterjade.com

### Water in industrial applications



### Water in industrial applications



# SMAT - Torino



• delivering water to + 2 M inhabitants







# Challenge

Extreme events (flood) in Turin





25/11/2016

29/08/2016

# Challenge



# Technology



## The solution



## The solution



## Advantages





expressed a formal letter of support

## Vision



### Vision



### Value proposition





## **Business model**



## **Business model**

| configuration forecast                  | Decision<br>support              |
|-----------------------------------------|----------------------------------|
| Service                                 | SaaS                             |
|                                         |                                  |
| recurrent annual subscription per plant | service fee per<br>plant or user |

### Addressable market

46 According to the United Nations, floods account for 47 percent of all weather-related disasters, affecting 2.3 billion people and killing 157,000 39

### Addressable market

<sup>66</sup> According to the United Nations, floods account for 47 percent of all weather-related disasters, affecting 2.3 b