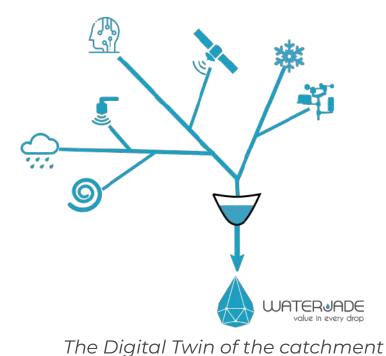

## Vision

### Vision

### Value proposition

#### Since 2017

| Revenues | Grants  |
|----------|---------|
| +650 K€  | +400 K€ |

solo owner and decided to invest in the industrial sector with the brand Waterjade<sup>®</sup>. The mission of the company was changed in the *optimization of water abstraction for industrial applications*. The current value proposition is the "Digital Twin of the catchment" in order to support the monitoring and prediction of water supply for industrial applications. Since then the company has increased in revenues and was awarded in many international contests.