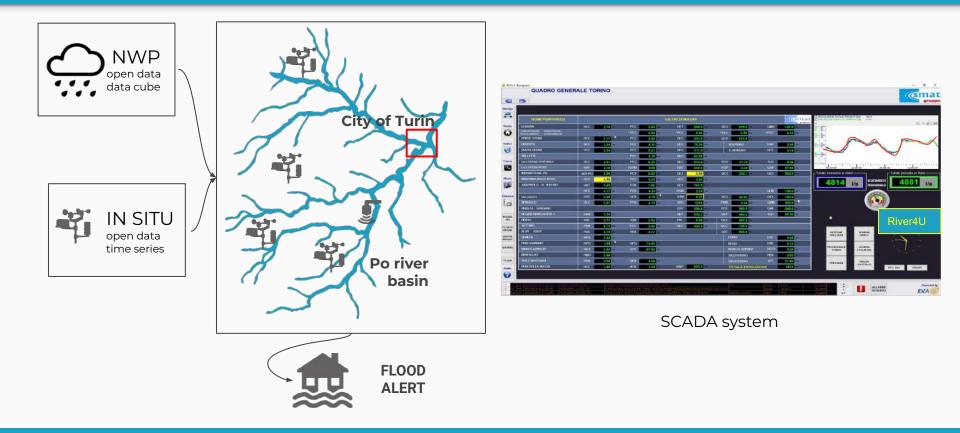

#### River 4U: flood alert for Water Utilities





A description of the second of

#### MobyGIS S.r.l.



Registered office: via Guardini 24, 38122 Trento (Italy) | +39.0461.425806 | info@waterjade.com | www.waterjade.com

### Water in industrial applications



### Water in industrial applications



# SMAT - Torino



• delivering water to + 2 M inhabitants







# Challenge

Extreme events (flood) in Turin





25/11/2016

29/08/2016

# Challenge



# Technology



## The solution



## The solution



## Advantages





expressed a formal letter of support

## Vision



### Vision



### Value proposition





## **Business model**



## **Business model**

| configuration forecast                  | Decision<br>support              |
|-----------------------------------------|----------------------------------|
| Service                                 | SaaS                             |
|                                         |                                  |
| recurrent annual subscription per plant | service fee per<br>plant or user |

### Addressable market

46 According to the United Nations, floods account for 47 percent of all weather-related disasters, affecting 2.3 billion people and killing 157,000 39

### Addressable market

<sup>66</sup> According to the United Nati