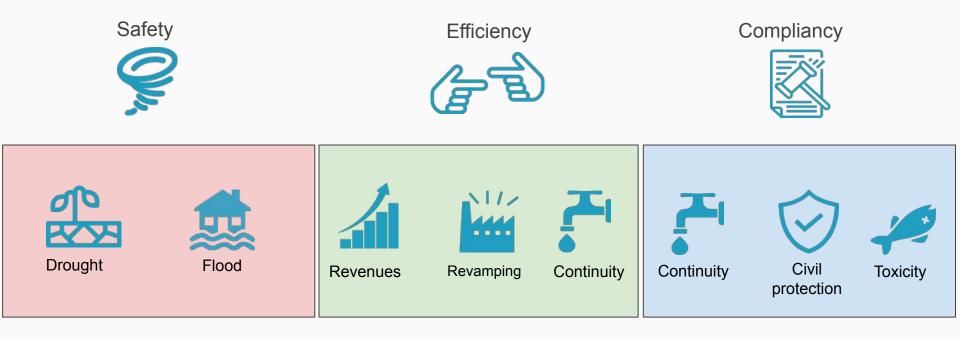

al mission was to sell snow insights (a sort of "Waze of the snow") to off-piste explorers through the App Mysnowmaps<sup>®</sup>. In 2017 there was a business pivot: the company was restructured and Matteo Dall'Amico became the

#### Since 2017

| Revenues | Grants  |
|----------|---------|
| +650 K€  | +400 K€ |

solo owner and decided to invest in the industrial sector with the brand Waterjade<sup>®</sup>. The mission of the company was changed in the *optimization of water abstraction for industrial applications*. The current value proposition is the "Digital Twin of the catchment" in order to support the monitoring and prediction of water supply for industrial applications. Since then the company has increased in revenues and was awarded in many international contests.



#### Needs



Services