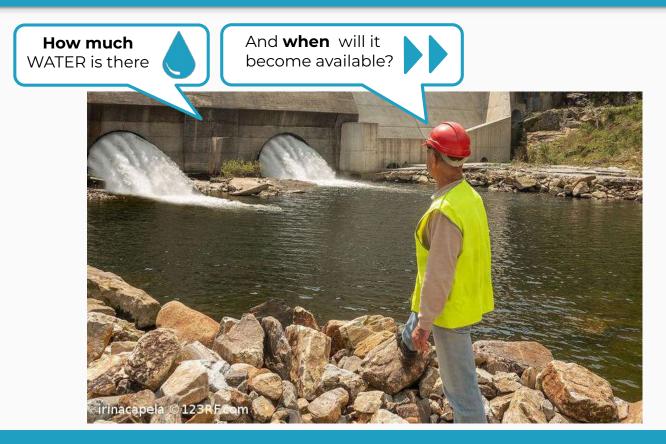

#### River 4U: flood alert for Water Utilities





A description of the second of

#### MobyGIS S.r.l.



Registered office: via Guardini 24, 38122 Trento (Italy) | +39.0461.425806 | info@waterjade.com | www.waterjade.com

### Water in industrial applications



### Water in industrial applications



# SMAT - Torino



• delivering water to + 2 M inhabitants







# Challenge

Extreme events (flood) in Turin





25/11/2016

29/08/2016

# Challenge



# Technology



## The solution



## The solution



## Advantages





expressed a formal letter of support

## Vision



### Vision



### Value proposition





## **Business model**



## **Business model**

| configuration forecast                  | Decision<br>support              |
|-----------------------------------------|----------------------------------|
| Service                                 | SaaS                             |
|                                         |                                  |
| recurrent annual subscription per plant | service fee per<br>plant or us