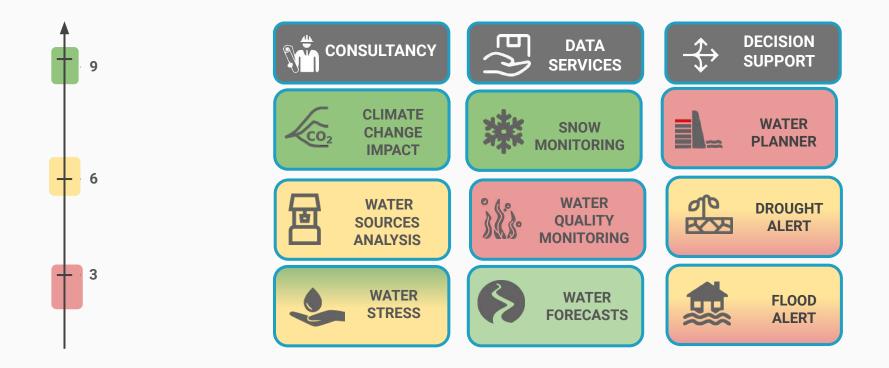

rcent of all weather-related disasters, affecting 2.3 billion people and killing 157,000 39









#### Go-to-market



#### Go-to-market



# Traction



#### Next steps

#### Software engineering



#### **Earth observation**



Front-end / business model



#### Marketing & Sales



#### Team



Matteo Dall'Amico (CEO) Business development



Stefano Tasin (CTO) Algorithms & IT



**Ruggero Andreatta** IT -Machine learning



Nicolò Franceschetti Hydrologist



Federico Di Paolo Earth Observation



**Giulia Rossi** Hydrologist

# **THANKS FOR YOUR ATTENTION**



Awards:



MobyGIS S.r.l.

Registered office: via Guardini 24, 38122 Trento (Italy) | +39.0461.425806 | info@waterjade.com | www.waterjade.com

### Integration with local agencies



# Integration with local agencies



TRL



## Financials



# Company storyline



MobyGIS is a Limited Company founded in 2014. The initial mission was to sell snow insights (a sort of "Waze of the snow") to off-piste explorers through the App Mysnowmaps<sup>®</sup>. In 2017 there was a business pivot: the company was restructured and Matteo Dall'Amico became the

#### Since 2017

| Revenues | Grants  |
|----------|---------|
| +650 K€  | +400 K€ |

solo owner and decided to invest in the industrial sector with the brand Waterjade<sup>®</sup>. The mission of the company was changed in the *optimization of water abstraction for industrial applications*. The current value proposition is the "Digital Twin of the catchment" in order to support the monitoring and prediction of water supply for industrial applications. Since then the