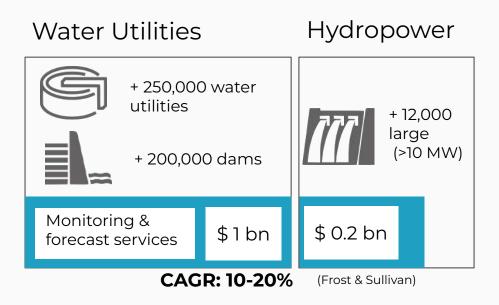

### Addressable market

46 According to the United Nations, floods account for 47 percent of all weather-related disasters, affecting 2.3 billion people and killing 157,000 39

### Addressable market

<sup>66</sup> According to the United Nations, floods account for 47 percent of all weather-related disasters, affecting 2.3 billion people and killing 157,000 39