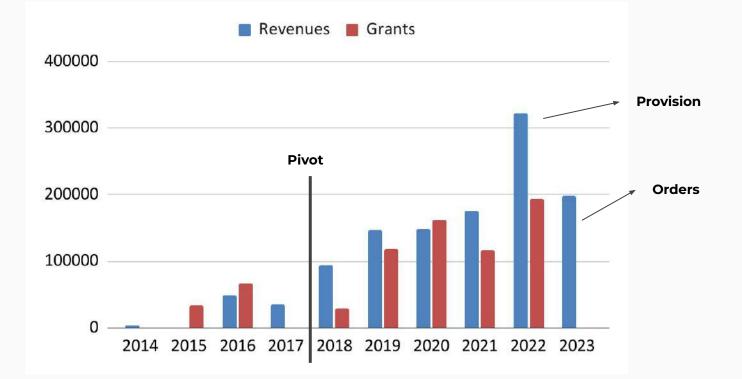

## Financials

#### Since 2017

| Revenues | Grants  |
|----------|---------|
| +650 K€  | +400 K€ |

solo owner and decided to invest in the industrial sector with the brand Waterjade<sup>®</sup>. The mission of the company was changed in the *optimization of water abstraction for industrial applications*. The current value proposition is the "Digital Twin of the catchment" in order to support the monitoring and prediction of water supply for industrial applications. Since then the company has increased in revenues and was awarded in many international contests.