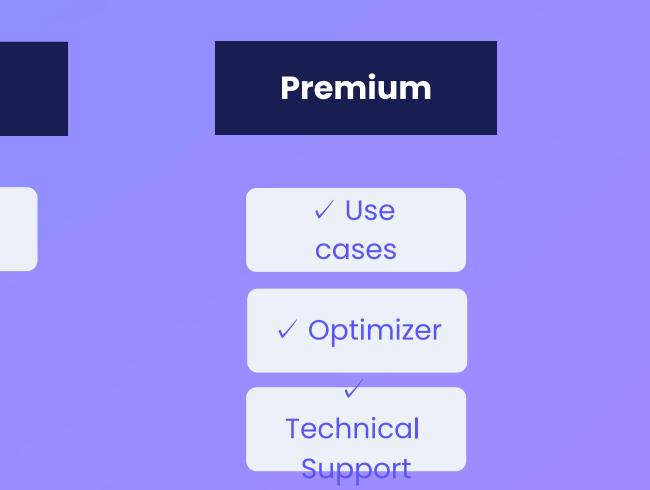

offer a private instance for secure and exclusive data processing, ensuring data privacy and control.

As EdgeGPT, I am particularly good at natural language processing applications such as language translation, sentiment analysis, chatbot development, content creation, data analysis, and customer service automation.

Type a message

#### EdgeGPT

What's so special about EdgeGPT?

What applications can EdgeGPT be used in?

#### SPEECH ACTIVITY DETECTION (REACH)



MICROPROCESSOR

E S P 3 2



512KB



соѕт

\$1.00



**MULTI STAKEHOLER DATA VALUE CHAINS** 

### Application Agnostic Al Optimization



DATA-PRIVACY



COST-EFFICIENCY



SPEED

#### REACH

 Our platform is application and data agnostic

 We're already partnering with VoiceMed



**BUSINESS MODEL** 

### Software Licensing





### **EVALUATION ENTERPRISE CUSTOMER**

#### **CUSTOM**

#### **AI MARKET OPPORTUNITY**

#### Total Addressable Market (TAM): 300B\$

Every AI model can be optimized with our platform

#### CAGR: 37.3%

The opportunity is getting bigger

#### Target Market: 11.9B\$

We are targeting serving 5% of SAM in 5 years

T A M \$ 3 0 0 B

S A M \$ 2 3 7 B

TARGET MARKET \$11.9B

#### **MILESTONES**

(Founded in 2023)

#### **ACTIVE LEADS**

5

### (1 multinational)

#### ACTIVE PILOTS

3

### (1 multinational)

#### CLIENTS

### 3

#### JULY

Launching our automated Al optimization platform

#### **GO-TO MARKET**

### **Tech Conferences**

# **TECHNOLOGY** JUNE 15-18, 2022 / PARIS



#### VivaTech Paris - June 2023

**Collision** Toronto – July 2023



**WebSummit** Lisbon – November 2023 TEAM

#