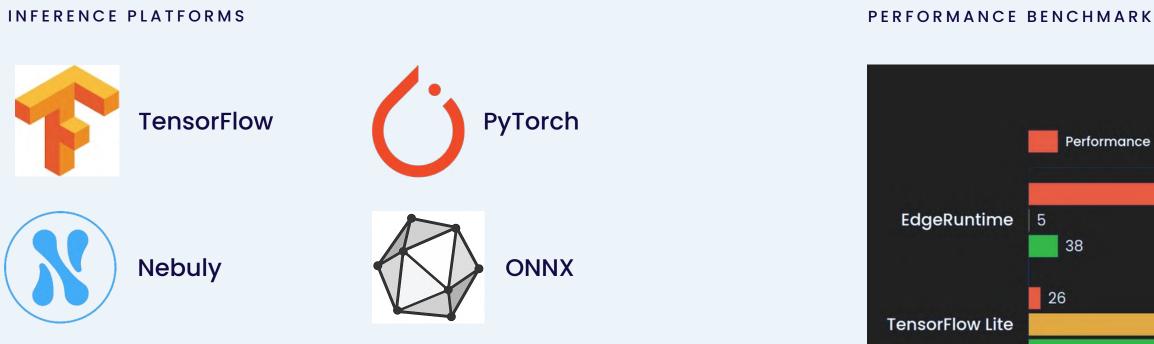

## Competition

• Supported by big companies (e.g. Google, Meta)

• We just have better technology

|       | Relative Metrics |     |     |                 |
|-------|------------------|-----|-----|-----------------|
| mance | Memory used      |     |     | Energy consumed |
|       |                  |     |     | 500             |
|       |                  |     |     |                 |
|       |                  |     |     |                 |
|       |                  | 350 | 400 |                 |