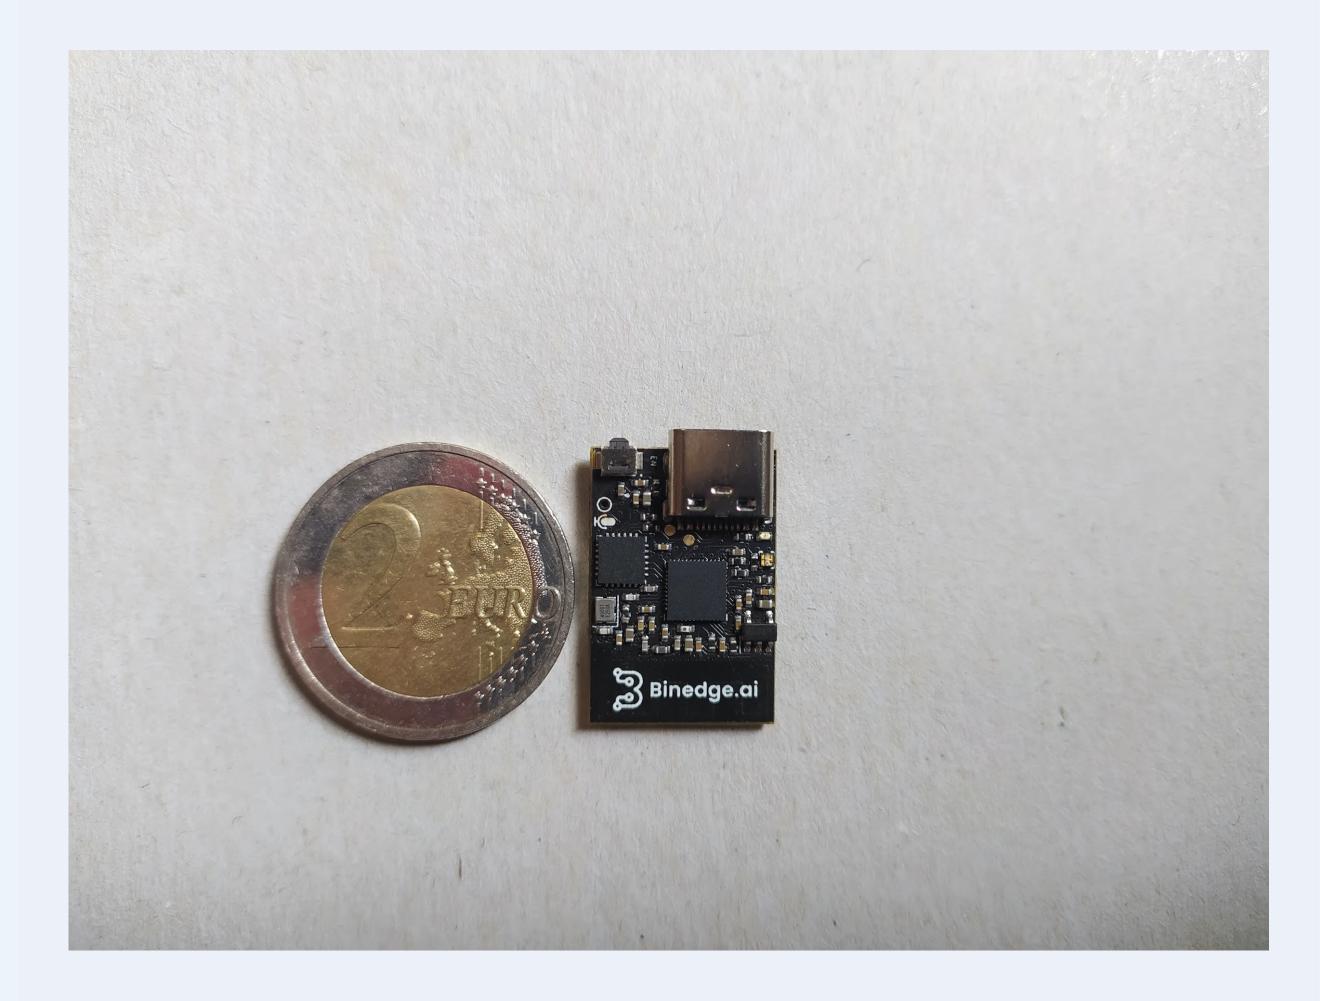

#### SPEECH ACTIVITY DETECTION (REACH)

MICROPROCESSOR

E S P 3 2

512KB

соѕт

\$1.00

**MULTI STAKEHOLER DATA VALUE CHAINS** 