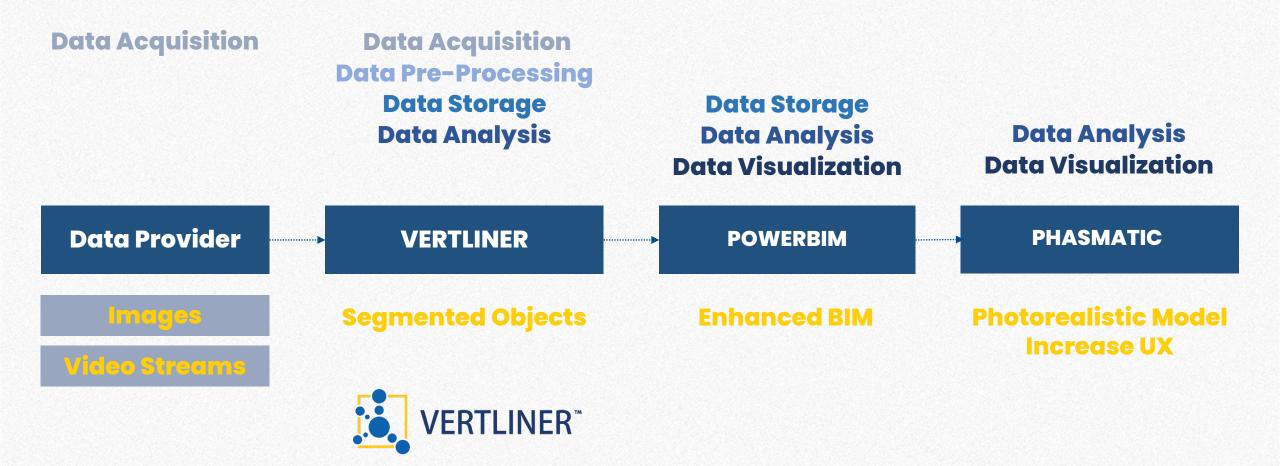

li> <li>Develop 15x autonomous aerial robots for mid-rise buildings</li> <li>Collaboration with 2x DIH and 3x EU construction companies</li> </ul> |  |
|-------------|-------------------------------------------------------------------------------------------------------------------------------------------------------------------------------------------------------------------------------------------------------------------------------------------------|--|
| 2023 Strate | Gr. Robotic Eng., 1x Al Engineer<br>ic pilots with 1x Corporate Entity (Construction)<br>IP portfolio in the EU                                                                                                                                                                                 |  |



### **Data Value Chains**





VERTLINER<sup>™</sup>



# **AI-SCEND**

#### AUTONOMOUS UAV-ENABLED IMAGE-BASED INSTANCE SEGMENTATION OF INDOOR SPACES





#### **VERTLINER** Private Company

Patr. Grigoriou E' & Neapoleos 27 Street, Agia Paraskevi, 15341 Athens, Greece



- https://www.vertliner.com
- LinkedIn: https://www.linkedin.com/vertliner
- Facebook: https://www.facebook.com/vertliner
- Twitter: vertliner\_



- Email: email@vertliner.com
- Landline: +30 210 700 9164
- Cell: +30 6948 114 222
- Viber/WhatsApp: +30 6948 114 222