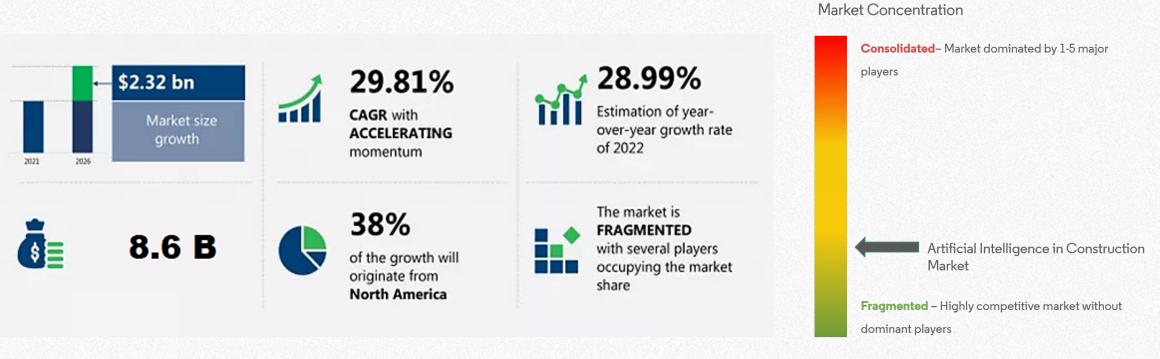

#### MARKET A.I. in CONSTRUCTION MONITORING

Source: Technavio 2023 https://www.technavio.com/report/artificial-intelligence-ai-in-construction-market-industry-analysis Source: Mordor 2023

https://www.mordorintelligence.com/industry-reports/artificial-intelligence-in-construction-market