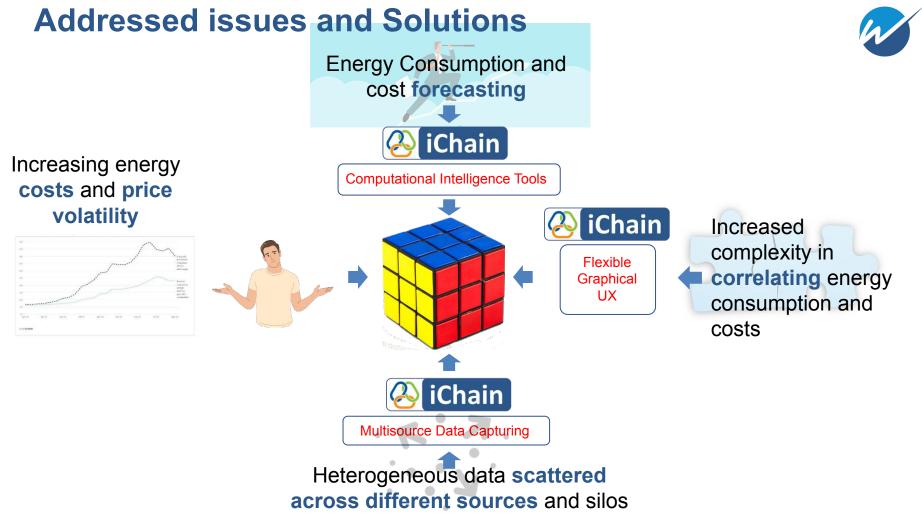

## **Energy Cost Assessment & Forecasting**

"In this challenge we are **looking for a tool to evaluate** costs related to energy consumptions based on energy market prices"

- **Estimate** the expense for a selected month
- **Provide a model** that compares a short-term energy consumption against historical data.
- Forecast the impact of the market prices rapid changes on the overall energy expenditure

The outcome of the project will be a new component of our value proposition (new sw modules offering the required new features)