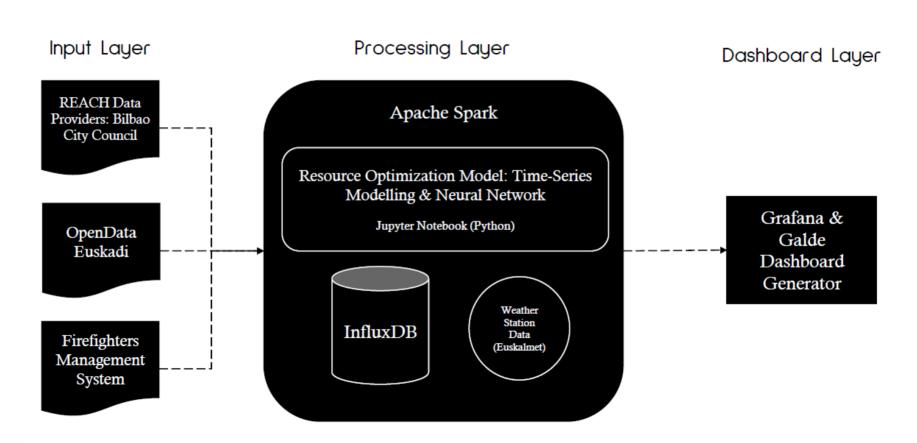

## **DATA**

Risks. Assets. Hazards. Weather.

Bilbao

AYUNTAMIENTO

Inventory of

procedures.

Events.

assets, tactics and

#### **OPENDATA EUSKADI**

Weather data. History of wildfires and floods.

### FIREFIGHTER MANAGEMENT SYSTEMS

Interventions, tactics and procedures history. Intervention scoring methodology. Compiled best practices.

OTHER POTENTIALLY RELATED MANAGEMENT SYSTEMS

**Open Shelters** 