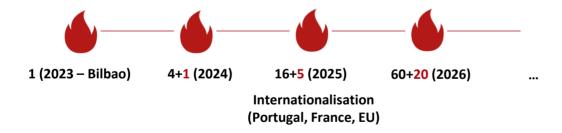

## **MARKET**

€7 billion @ EU (2022)

€2 billion @ EU (2022)

€500 million @ Ohio, only 1 incident (2023)

8131 @ Spain

https://www.euronews.com/my-europe/2023/01/11/wildfire-damages-cost-2-billion-last-year-says-eu-commissioner

#### **Subscription-based**

Annual License: €50K/year + Installation fee

Go-To Market: 1 year