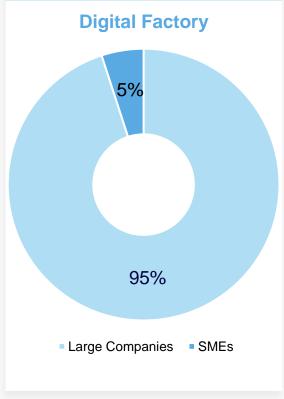

# **Target Markets – Manufacturing Digitization**

- Global General Manufacturing market reaching \$732.2B by 2027
- 90% of manufacturers are SMEs
- Only 5% digitalized factories are SMEs
- Barriers for SMEs :
   Tech Challenges and Resource Constraints
- Servitization enabling SMEs:
   Digital Services built in equipment remove the barriers