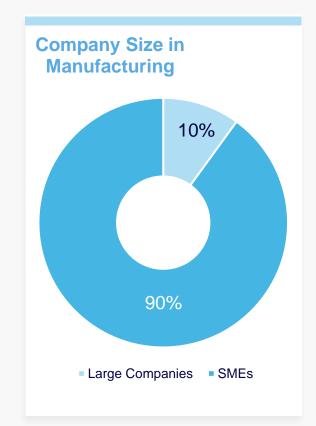

# Revolutionary Low Code Platform for Factories & Equipment Manufacturers

Small Medium Enterprises (SMEs) are falling behind in digital transformation. (Deloitte, 2018 & OECD, 2021)

SMEs constitute **90**% of global businesses, but their competitiveness has been hindered by outdated equipment and technologies, leading to **reduced productivity** and **growth limitation**.

# **Target Markets – Manufacturing Digitization**

- Global General Manufacturing market reaching \$732.2B by 2027
- 90% of manufacturers are SMEs
- Only 5% digitalized factories are SMEs
- Barriers for SMEs :
   Tech Challenges and Resource Constraints
- Servitization enabling SMEs:
   Digital Services built in equipment remove the barriers