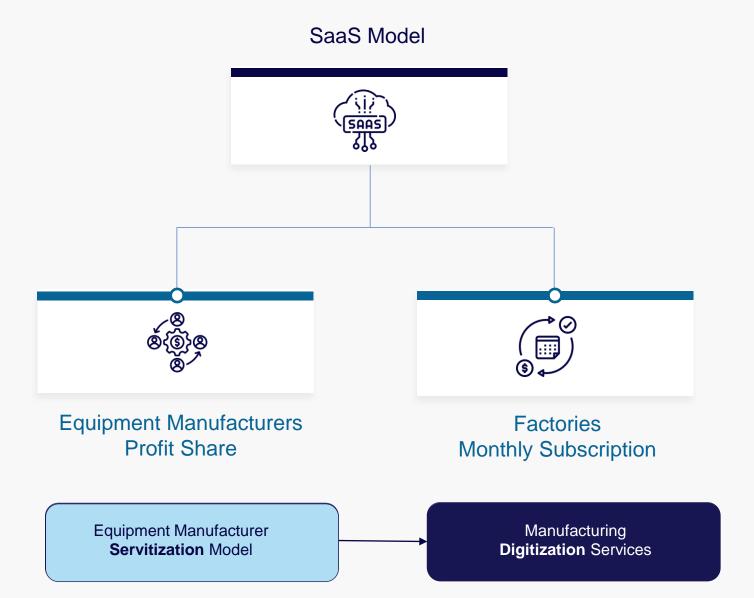

## **Business Model**

#### **Factories**

- Gateway for the digitalization of the production floors
- Affordable entry cost
- Reducing cost and increasing profitability

### **Equipment Manufacturers**

- Create a new and stable revenue stream
- Improve supplier-client relationship
- Enhance product performance