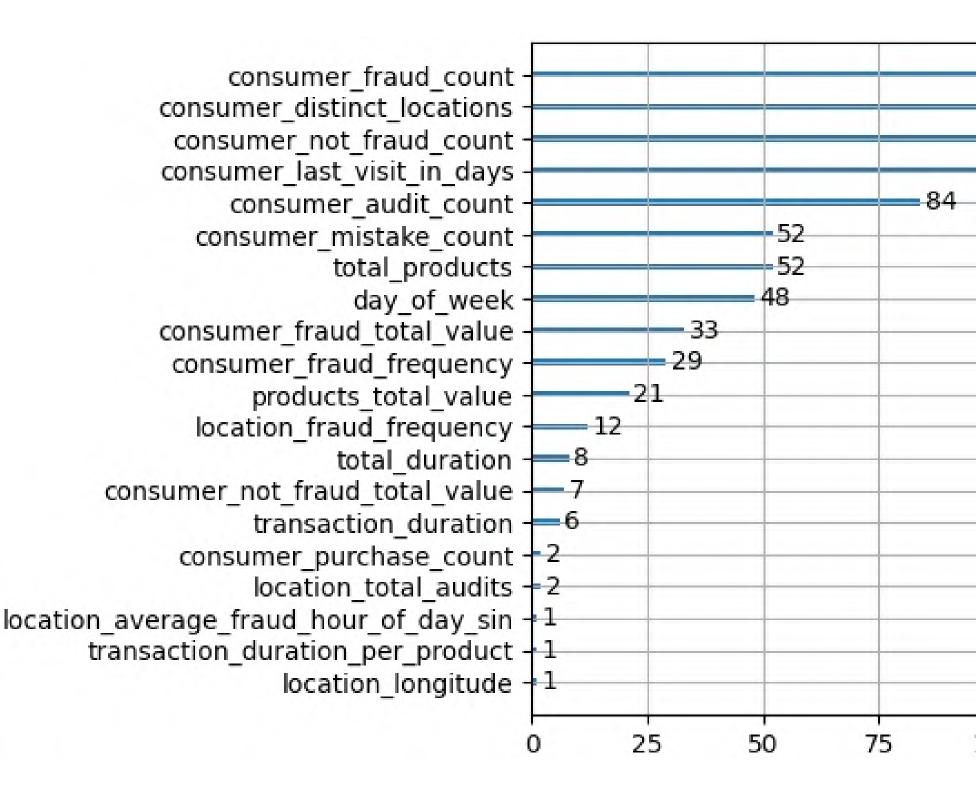

# Simulated results

500,000

processed records

4.4x effective

measured precision